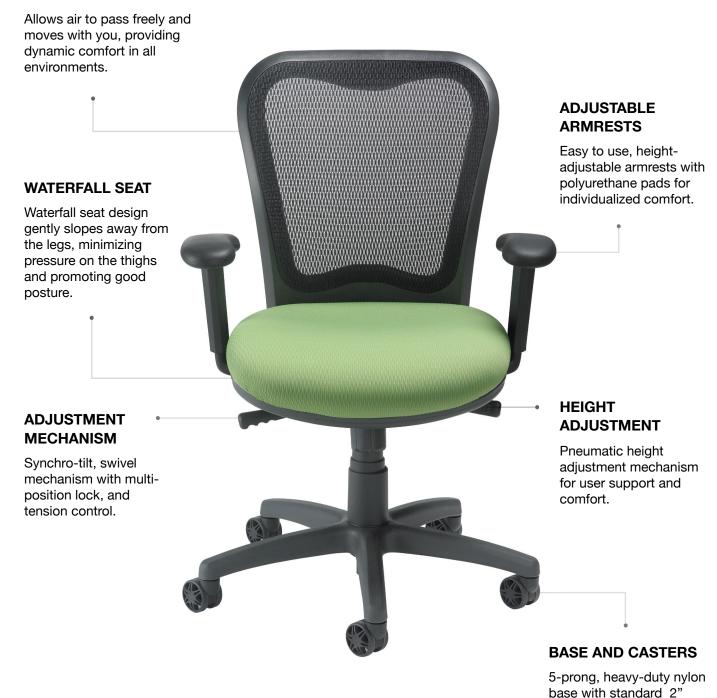

## **ONE CHAIR**

# MULTIPLE FUNCTIONS.

For offices, co-working spaces, and workstations, the LXO is the new standard for affordable ergonomic seating. Lightweight and well-proportioned, it goes wherever you want it to.



## **MODELS**

The LXO series combines design, comfort, and the highest standards in ergonomic technology to enhance your office experience. It is available in three models: task, guest, and stool.



**6000** Mid-Back Task

6002 Mid-Back Sled

6000-DS
Task Sit / Stand Drafting Stool

## **DESIGN**



#### **FEATURES**

### **ABLEX™ MESH**



Nightingale Nightingale

casters.



### **TEXTILES**

The LXO™ series can be upholstered using any of our high quality textiles, vinyls, or leathers in a wide range of colors and grades. Visit Nightingale's My Chair Maker App and make it your way: nightingalechairs.com/my-chair-maker



#### 6000

Upholstered Seat & Black Mesh Back STRETCH COLLECTION MYSTIC | C6 | Red

#### 6000

Upholstered Seat & Black Mesh Back PRINCESS COLLECTION PRINCESS LEATHER | 428 | Charcoal

6 Nightingale



6000-DS MYSTIC | STRETCH COLLECTION C2 | Gray



**6000-DS**ACE | SOLID COLLECTION
ACE05 | Engine



6000-DS AXIS | PATTERN COLLECTION AXISO7 | Noir



6000 Upholstered Seat & Black Mesh Back PATTERN COLLECTION KNACK | KNACK08 | Berry

Nightingale 7





# ISO 14001 & ISO 9001 CERTIFIED TB117-2013 COMPLIAN