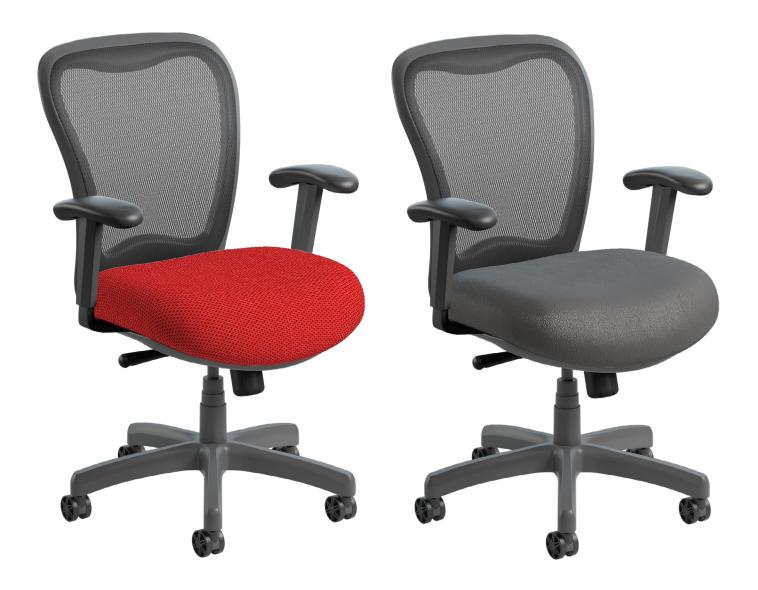

## **MODELS**

The LXO series combines design, comfort, and the highest standards in ergonomic technology to enhance your office experience. It is available in three models: task, guest, and stool.

**6000** Mid-Back Task

### **TEXTILES**

The LXO™ series can be upholstered using any of our high quality textiles, vinyls, or leathers in a wide range of colors and grades. Visit Nightingale's My Chair Maker App and make it your way: nightingalechairs.com/my-chair-maker

#### 6000

Upholstered Seat & Black Mesh Back STRETCH COLLECTION MYSTIC | C6 | Red

#### 6000

Upholstered Seat & Black Mesh Back PRINCESS COLLECTION PRINCESS LEATHER | 428 | Charcoal

6 Nightingale

6000-DS MYSTIC | STRETCH COLLECTION C2 | Gray

**6000-DS**ACE | SOLID COLLECTION
ACE05 | Engine