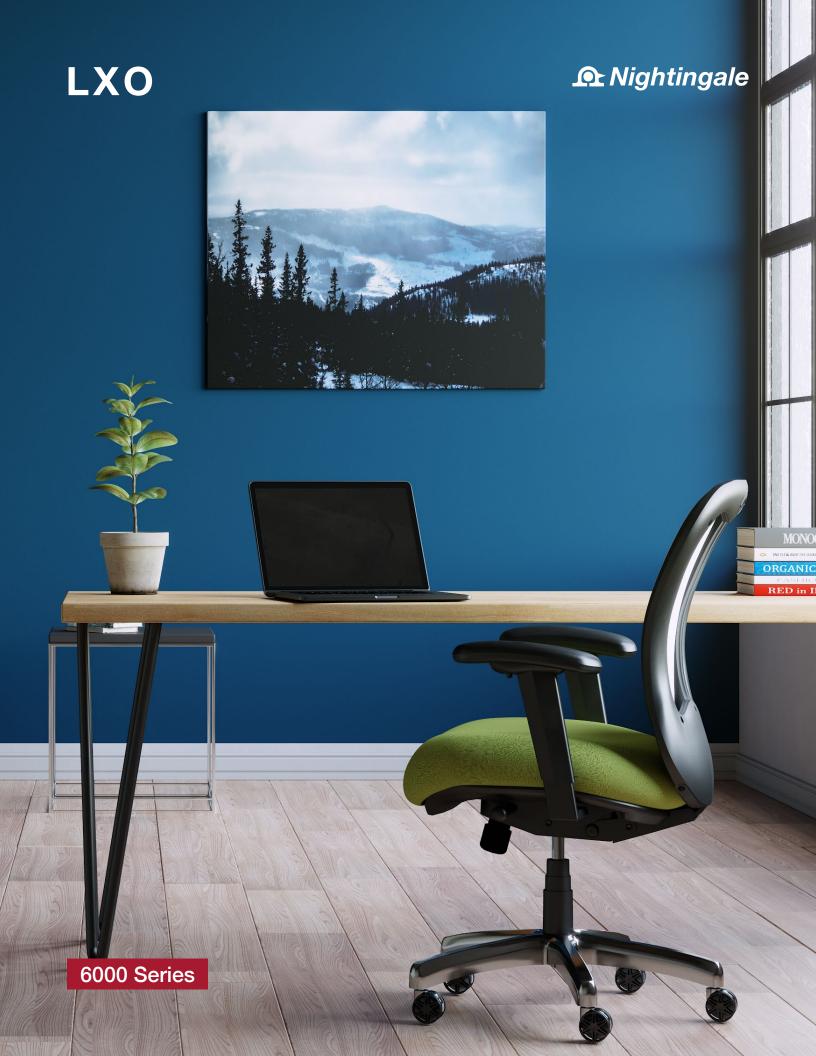

## **ONE CHAIR**

# MULTIPLE FUNCTIONS.

For offices, co-working spaces, and workstations, the LXO is the new standard for affordable ergonomic seating. Lightweight and well-proportioned, it goes wherever you want it to.