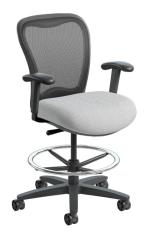

ines design, comfort, and the highest standards in ergonomic technology to enhance your office experience. It is available in three models: task, guest, and stool.



**6000** Mid-Back Task

6002 Mid-Back Sled

6000-DS
Task Sit / Stand Drafting Stool

## **DESIGN**



#### **FEATURES**

### **ABLEX™ MESH**



Nightingale Nightingale

casters.



### **TEXTILES**

The LXO™ series can be upholstered using any of our high quality textiles, vinyls, or leathers in a wide range of colors and grades. Visit Nightingale's My Chair Maker App and make it your way: nightingalechairs.com/my-chair-maker



#### 6000

Upholstered Seat & Black Mesh Back STRETCH COLLECTION MYSTIC | C6 | Red

#### 6000

Upholstered Seat & Black Mesh Back PRINCESS COLLECTION PRINCESS LEATHER | 428 | Charcoal

6 Nightingale



6000-DS MYSTIC | STRETCH COLLECTION C2 | Gray



**6000-DS**ACE | SOLID COLLECTION
ACE05 | Engine



6000-DS AXIS | PATTERN COLLECTION AXISO7 | Noir



6000 Upholstered Seat & Black Mesh Back PATTERN COLLECTION KNACK | KNACK08 | Berry

Nightingale 7





# ISO 14001 & ISO 9001 CERTIFIED TB117-2013 COMPLIANT

Made in a 100% waste free manufacturing facility.









#### **DIMENSIONS DISCLAIMER**

Dimensions are subject to change without notice. Dimensions may have a variance of up to 0.5". Contact Nightingale if more precise measurements are needed.

#### **TEXTILE DISCLAIMER**

Nightingale only upholsters with top quality materials.

Due to slight variations in dye lots, there can be slight color variations to received product.

Nightingale has made every effort to represent the colors