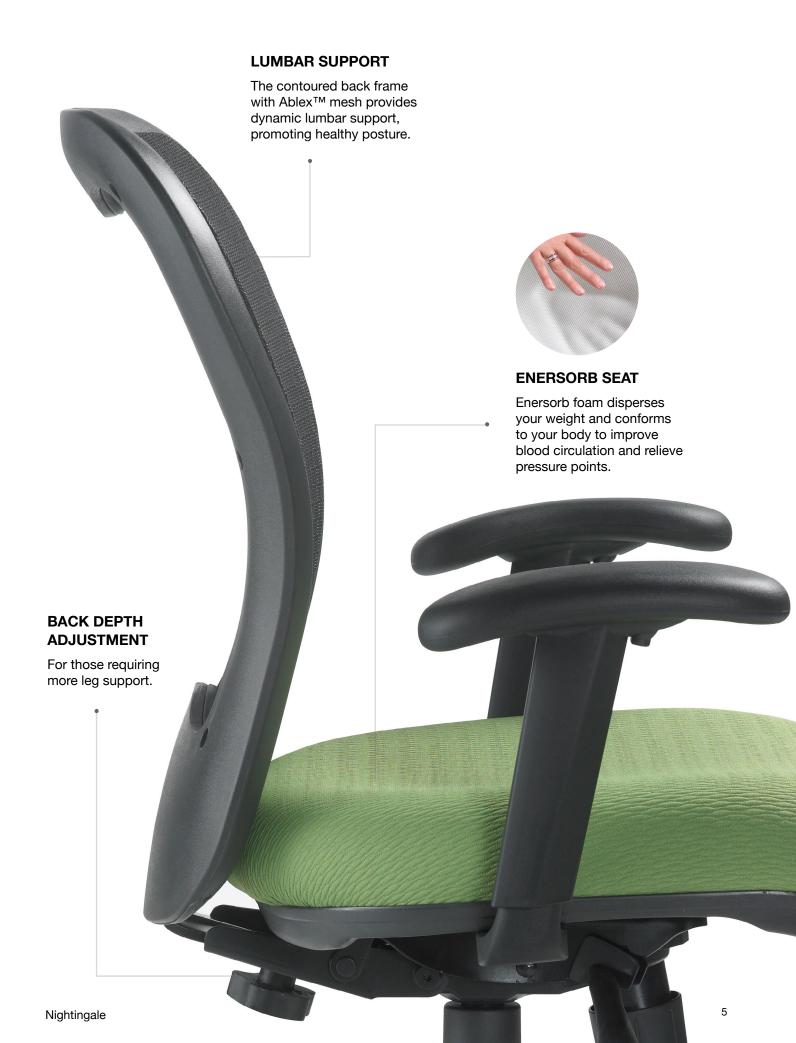

## **ONE CHAIR**

# MULTIPLE FUNCTIONS.

For offices, co-working spaces, and workstations, the LXO is the new standard for affordable ergonomic seating. Lightweight and well-proportioned, it goes wherever you want it to.



## **MODELS**

The LXO series combines design, comfort, and the highest standards in ergonomic technology to enhance your office experience. It is available in three models: task, guest, and stool.



**6000** Mid-Back Task

6002 Mid-Back Sled

6000-DS
Task Sit / Stand Drafting Stool

## **DESIGN**



#### **FEATURES**

### **ABLEX™ MESH**



Nightingale Nightingale

casters.



### **TEXTILES**

The LXO™ series can be upholstered using any of our high quality textiles, vinyls, or leathers in a wide range of colors and grades. Visit Nightingale's My Chair Maker App and make it your way: nightingalechairs.com/my-chair-maker



#### 6000

Upholstered Seat & Black Mesh Back STRETCH COLLECTION MYSTIC | C6 | Red

#### 6000

Upholstered Seat & Black Mesh Back PRINCESS COLLECTION PRINCESS LEATHER | 428 | Charcoal

6 Nightingale



6000-DS MYSTIC | STRETCH COLLECTION C2 | Gray



**6000-DS**ACE | SOLID COLLECTION
ACE05 | Engine



6000-DS AXIS | PATTERN COLLECTION AXISO7 | Noir



6000 Upholstered Seat & Black Mesh Back PATTERN COLLECTION KNACK | KNACK08 | Berry

Nightingale 7





# ISO 14001 & ISO 9001 CERTIFIED TB117-2013 COMPLIANT

Made in a 100% waste free manufact