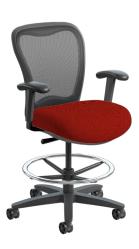

6002 Mid-Back Sled

6000-DS
Task Sit / Stand Drafting Stool

#### 6000

Upholstered Seat & Black Mesh Back PRINCESS COLLECTION PRINCESS LEATHER | 428 | Charcoal

6 Nightingale

6000-DS MYSTIC | STRETCH COLLECTION C2 | Gray

**6000-DS**ACE | SOLID COLLECTION
ACE05 | Engine