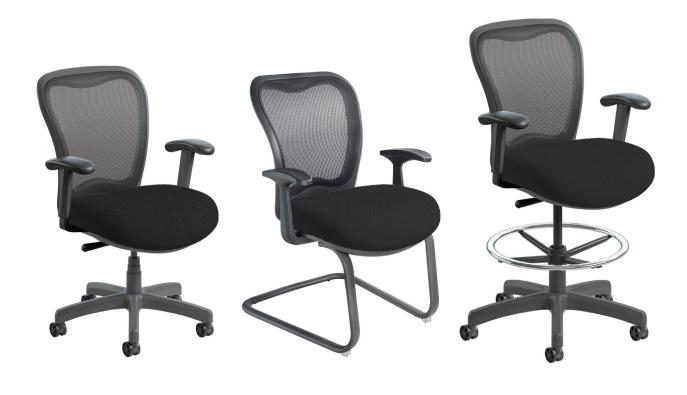

## **MODELS**

The LXO series combines design, comfort, and the highest standards in ergonomic technology to enhance your office experience. It is available in three models: task, guest, and stool.

**6000** Mid-Back Task

6002 Mid-Back Sled

6000-DS
Task Sit / Stand Drafting Stool