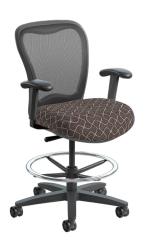

6002 Mid-Back Sled

6000-DS
Task Sit / Stand Drafting Stool

#### 6000

Upholstered Seat & Black Mesh Back PRINCESS COLLECTION PRINCESS LEATHER | 428 | Charcoal

6 Nightingale

6000-DS MYSTIC | STRETCH COLLECTION C2 | Gray

**6000-DS**ACE | SOLID COLLECTION
ACE05 | Engine