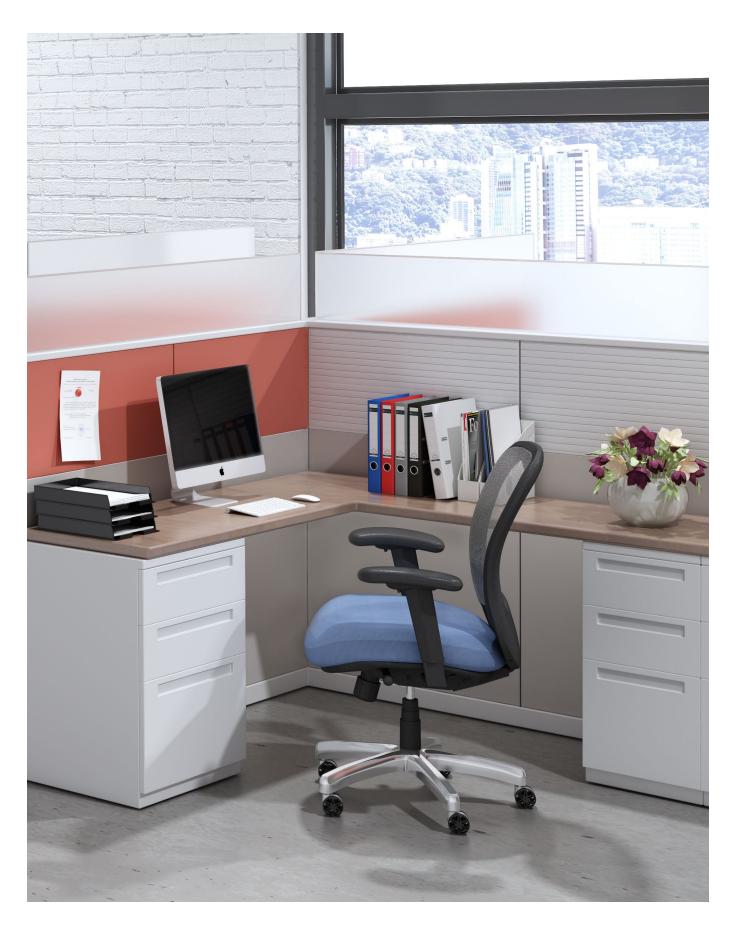

# MULTIPLE FUNCTIONS.

For offices, co-working spaces, and workstations, the LXO is the new standard for affordable ergonomic seating. Lightweight and well-proportioned, it goes wherever you want it to.