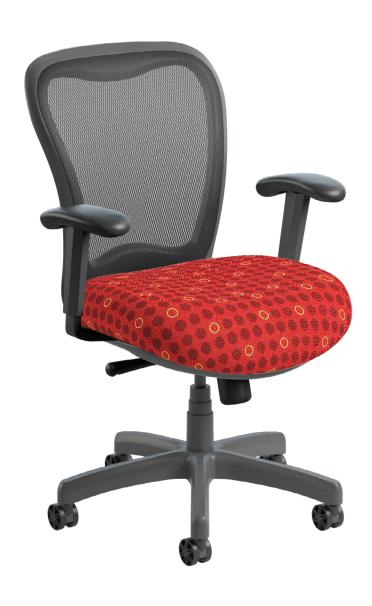

## **MODELS**

The LXO series combines design, comfort, and the highest standards in ergonomic technology to enhance your office experience. It is available in three models: task, guest, and stool.

**6000** Mid-Back Task

#### 6000

Upholstered Seat & Black Mesh Back STRETCH COLLECTION MYSTIC | C6 | Red