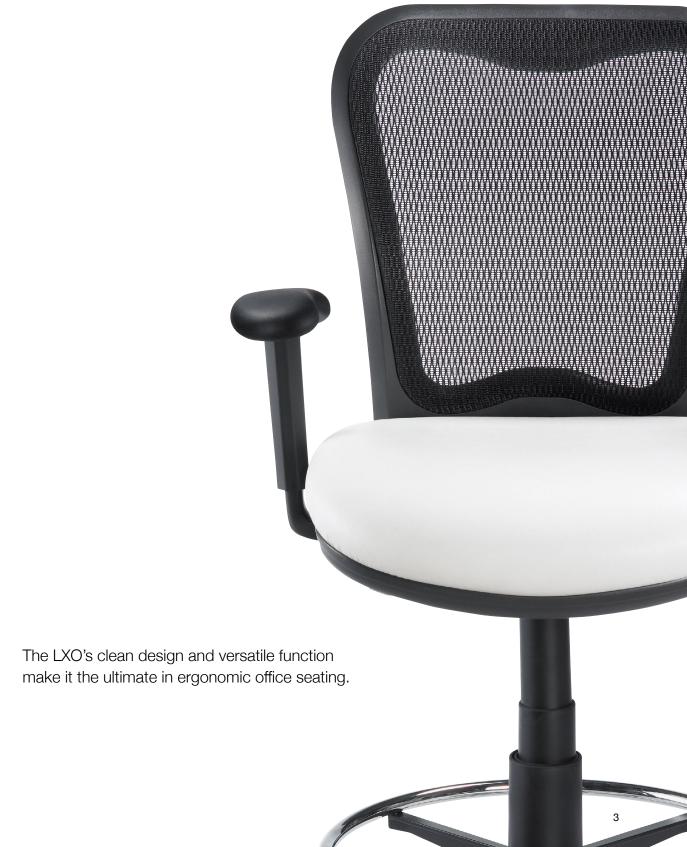

## **ONE CHAIR**

# MULTIPLE FUNCTIONS.

For offices, co-working spaces, and workstations, the LXO is the new standard for affordable ergonomic seating. Lightweight and well-proportioned, it goes wherever you want it to.



## **MODELS**

The LXO series combines design, comfort, and the highest standards in ergonomic technology to enhance your office experience. It is available in three models: task, guest, and stool.



**6000** Mid-Back Task

6002 Mid-Back Sled

6000-DS
Task Sit / Stand Drafting Stool

## **DESIGN**



#### **FEATURES**

### **ABLEX™ MESH**



Nightingale Nightingale

casters.



### **TEXTILES**

The LXO™ series can be upholstered using any of our high quality textiles, vinyls, or leathers in a wide range of colors and grades. Visit Nightingale's My Chair Maker App and make it your way: nightingalechairs.com/my-chair-maker



#### 6000

Upholstered Seat & Black Mesh Back STRETCH COLLECTION MYSTIC | C6 | Red

#### 6000

Upholstered Seat & Black Mesh Back PRINCESS COLLECTION PRINCESS LEATHER | 428 | Charcoal

6 Nightingale



6000-DS MYSTIC | STRETCH COLLECTION C2 | Gray



**6000-DS**ACE | SOLID COLLECTION
ACE05 | Engine



6000-DS AXIS | PATTERN COLLECTION AXISO7 | Noir



6000 Upholstered Seat & Black Mesh Back PATTERN COLLECTION KNACK | KNACK08 | Berry

Nightingale 7





# ISO 1400