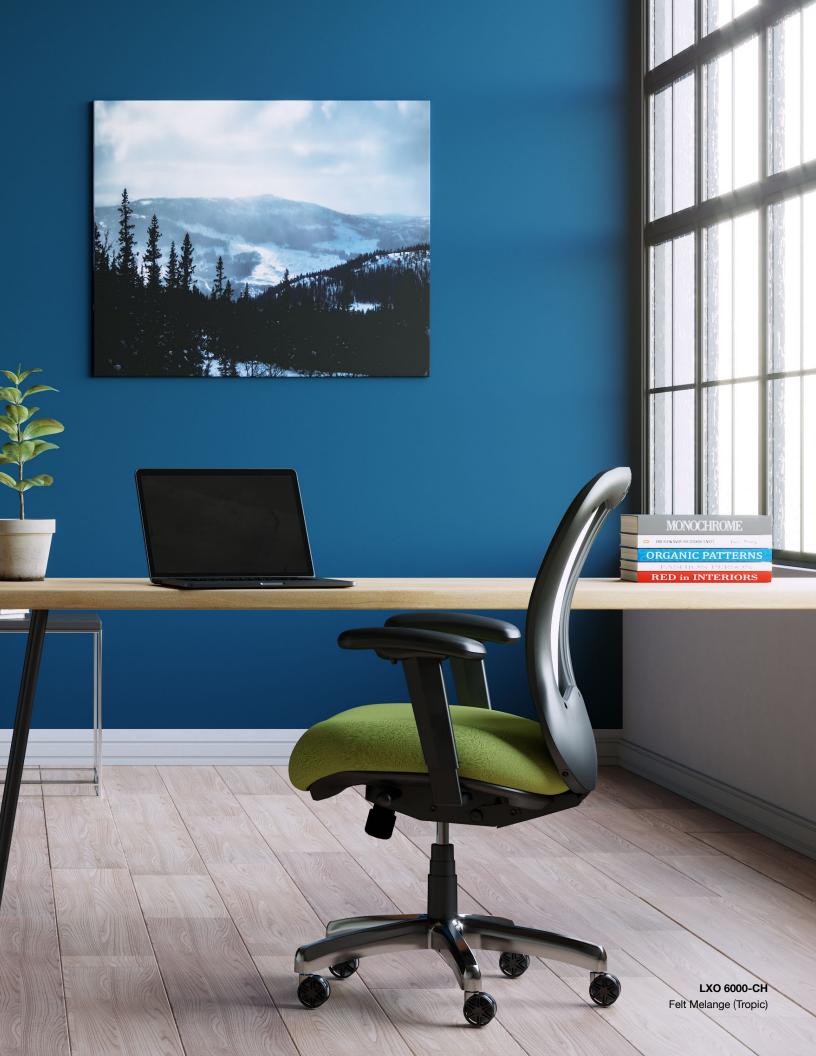

# MULTIPLE FUNCTIONS.

For offices, co-working spaces, and workstations, the LXO is the new standard for affordable ergonomic seating. Lightweight and well-proportioned, it goes wherever you want it to.

## **MODELS**

The LXO series combines design, comfort, and the highest standards in ergonomic technology to enhance your office experience. It is available in three models: task, guest, and stool.

**6000** Mid-Back Task