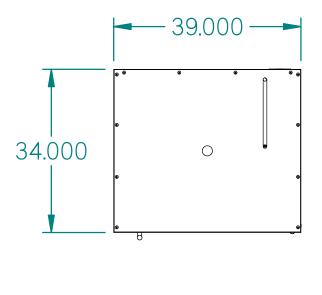

SPEC FURNITURE 165 CITY VIEW DRIVE, TORONTO, ON, CANADA, M9W 5B1 T: 416.246.5550 F: 416.246.5549

SPEC FURNITURE INC. claims proprietary right to the material disclosed hereon. This drawing and/or technical information is the property of SPEC FURNITURE INC. and is issued in confidence for use only as authorized, and may not be reproduced or described or shown without written permission from SPEC FURNITURE INC.







**Spec**<sup>™</sup>

Tel: 416 246 5540 Fax: 416 246 5549 Toll Free: 1 888 761 7732 specit@specfurniture.com

specfurniture.com

FILE LOCATION: W:\Quotes\Q151235\Q151235-A.dft