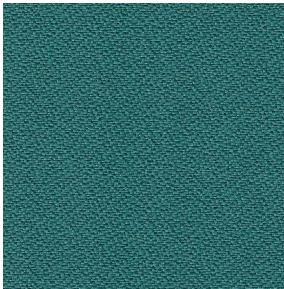

post-consumer recycled polyester made from recycled plastic bottles which are diverted from landfills.

REPREVE<sup>®</sup> Our Ocean<sup>TM</sup> is the leading brand of recycled performance yarns and contains plastic derived from bottles collected within 50 kilometers of coast-lines in countries that lack formal waste or recycling systems.

Nvirosoft<sup>m</sup> is an environment-friendly acrylic backing which is free of all Prop 65 chemicals at the source. It combines high performance with a soft and supple finish for comfort and ease of upholstery.

CreenShield<sup>®</sup> is a stain repellent recognized for its environmental properties. It contains no PFOA and PFOS and is Prop 65 compliant. It provides excellent oil and water repellency while reducing the impact on the environment.



#### GS511 Aqua

COLORSPEC® CLASSICS

# GEO. SHEARD FABRICS

### Performance with Style

## GENESIS



#### NOTE

Colors as they appear on this specification sheet may be slightly different than the actual fabrics. Please request fabric samples to obtain a more accurate rendition of colors.