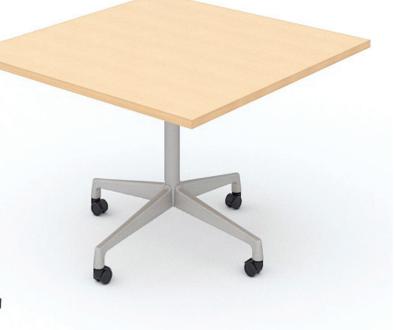

MEETING & CASUAL CONFERENCE & MEDIA

## Engineered for Functional Purposes

Our meeting and casual tables are available in different table tops and base styles. They come in various heights to accommodate for sitting and for standing positions. We can customize your table design to suit your personal and office needs.



Also available in Flip Top Table, Prime T Base, Tubular T Base, Tubular T Base on casters, and Post Legs.

Also available in Prime X Base, Square Nova, Arced Square Nova, Disc Base, Tubular X Base, and Tubular X Base on casters.



#### YORK X BASE SQUARE TOP



## DISC BASE ROUND TOP 42" HEIGHT

### NEST Foldable table



Nest Tables come with power modules, modesty panels and rubber locking wheels. Available in 60" or 72" long and 24" or 30" deep.

Bond Table is available in 24" x 48" or 54" x 60"





# Design & Technology Integrated

Our conference tables are designed with boardroom elegance in mind. Clean lines are emphasized, and modesty panels are used to hide any electrical outlets and cables out of sight. With many options and extras to choose from, our tables are truly a high-performing product that will bring style and distinction to your boardroom meetings.

ELECTRICAL SOLUTION



Also available in Arc End Rectangular, Racetrack, Arched Boat, Trapezoid, Oval and BRC fit.







#### PRODUCT MAP