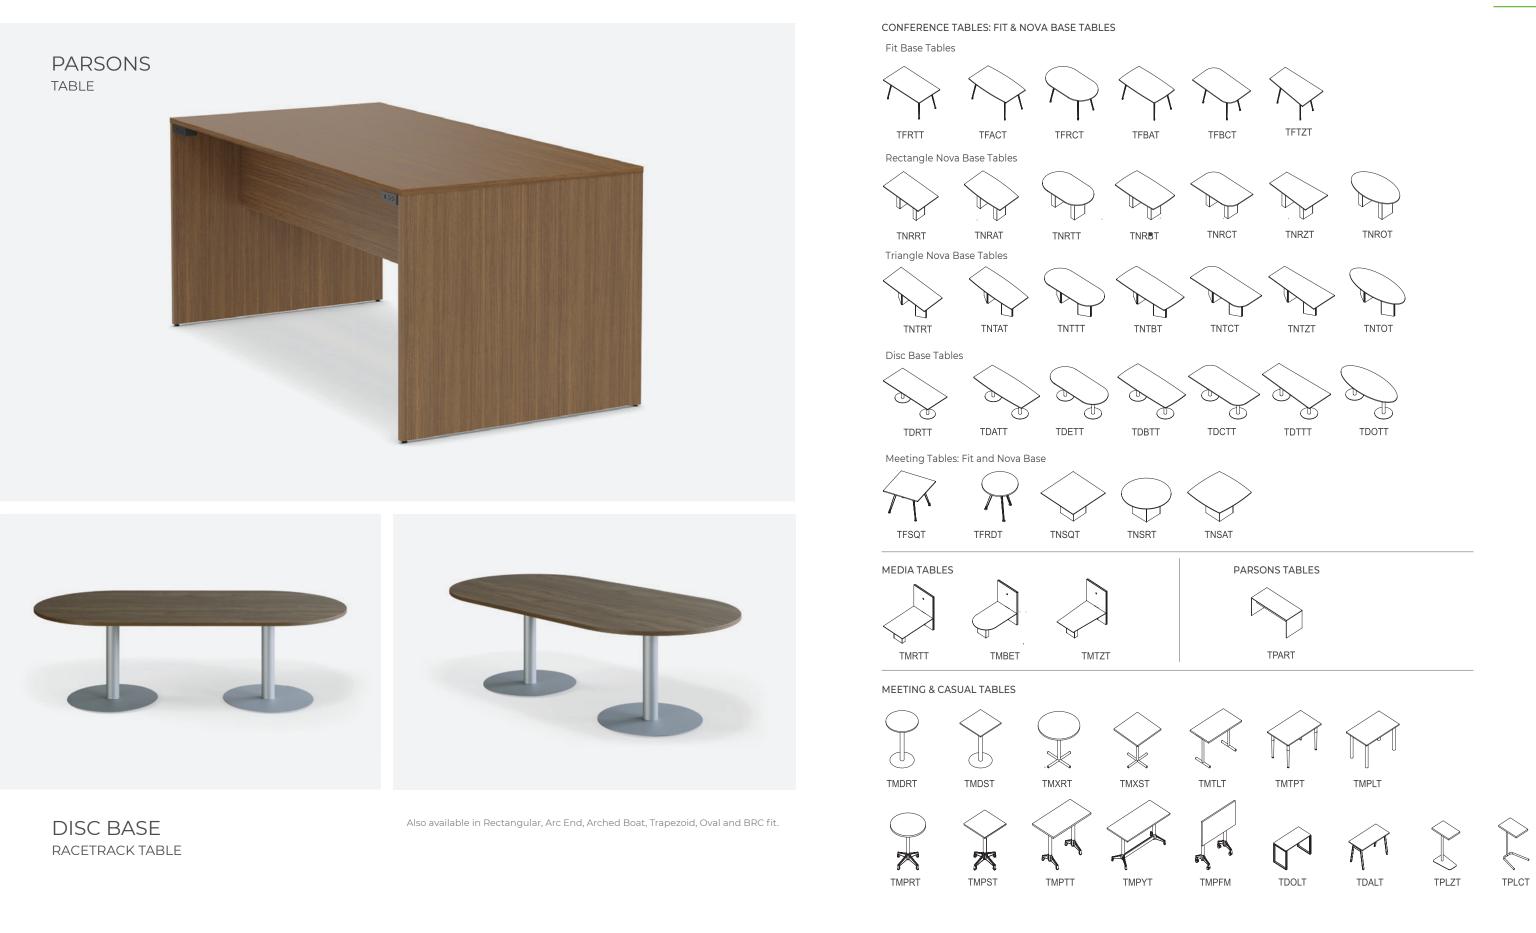

ELECTRICAL SOLUTION

Also available in Arc End Rectangular, Racetrack, Arched Boat, Trapezoid, Oval and BRC fit.

#### PRODUCT MAP