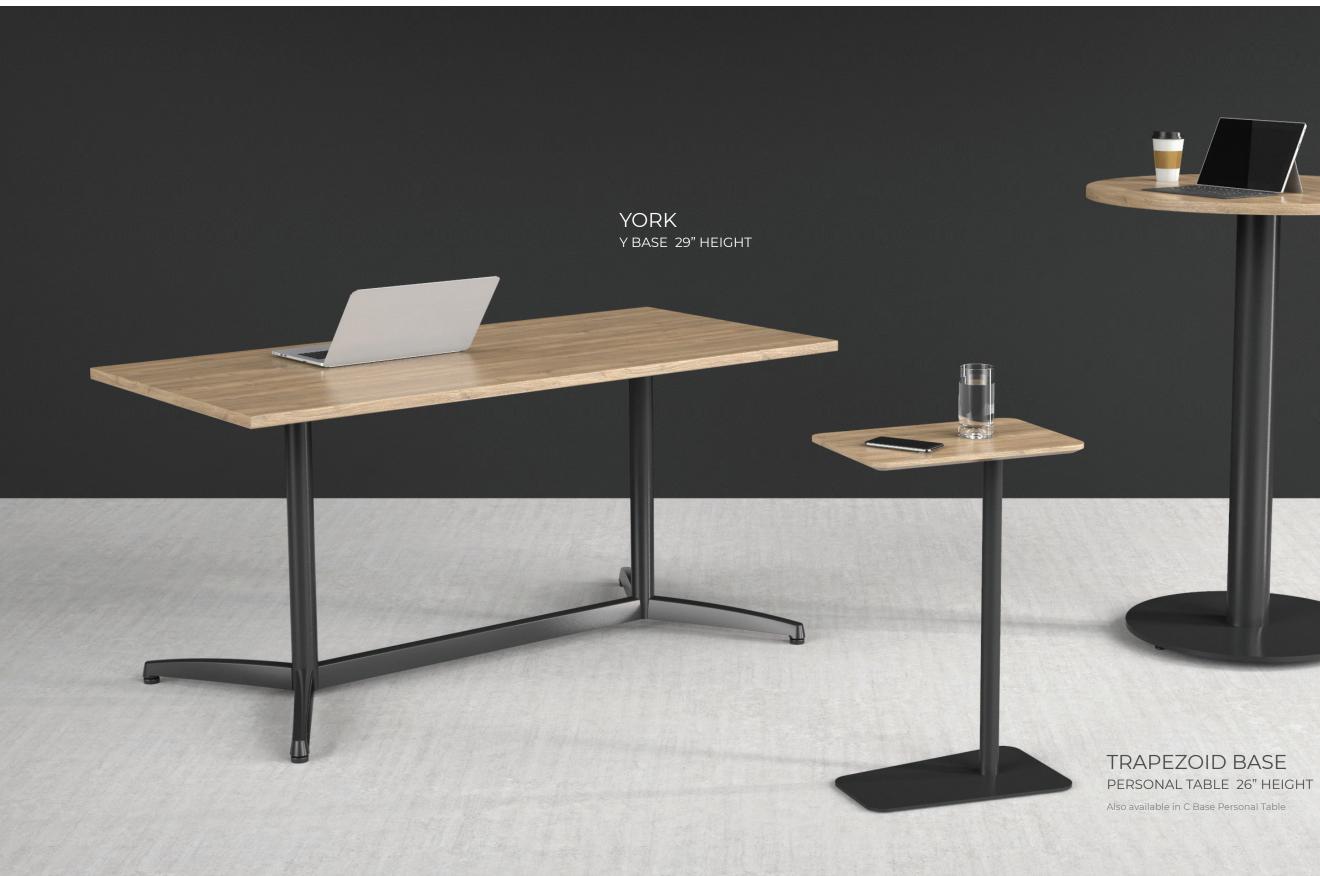

## Engineered for Functional Purposes

Our meeting and casual tables are available in different table tops and base styles. They come in various heights to accommodate for sitting and for standing positions. We can customize your table design to suit your personal and office needs.

Also available in Flip Top Table, Prime T Base, Tubular T Base, Tubular T Base on casters, and Post Legs.

Also available in Prime X Base, Square Nova, Arced Square Nova, Disc Base, Tubular X Base, and Tubular X Base on casters.