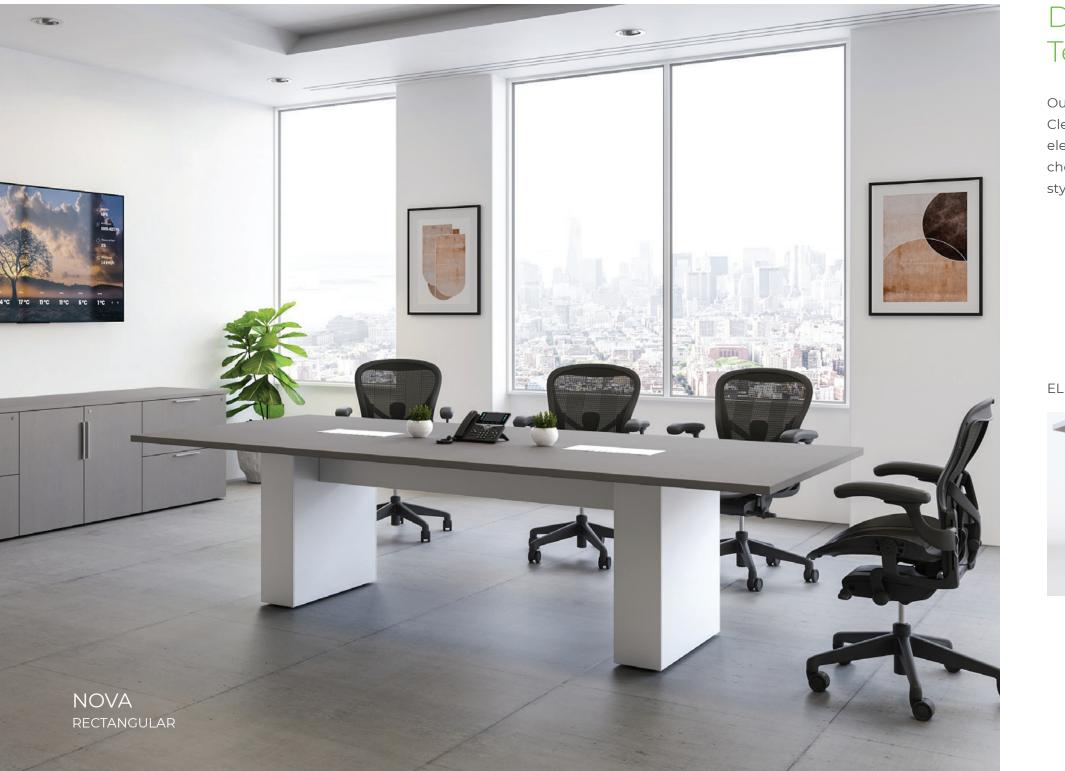

# Design & Technology Integrated

Our conference tables are designed with boardroom elegance in mind. Clean lines are emphasized, and modesty panels are used to hide any electrical outlets and cables out of sight. With many options and extras to choose from, our tables are truly a high-performing product that will bring style and distinction to your boardroom meetings.