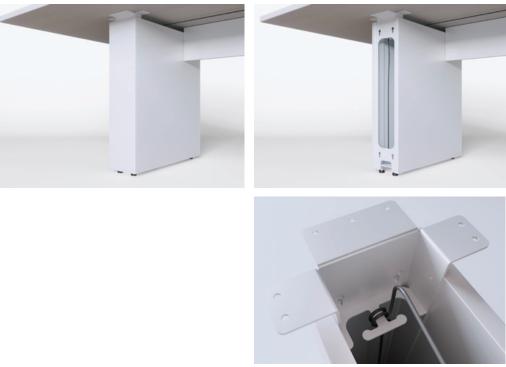

ELECTRICAL SOLUTION

Also available in Arc End Rectangular, Racetrack, Arched Boat, Trapezoid, Oval and BRC fit.