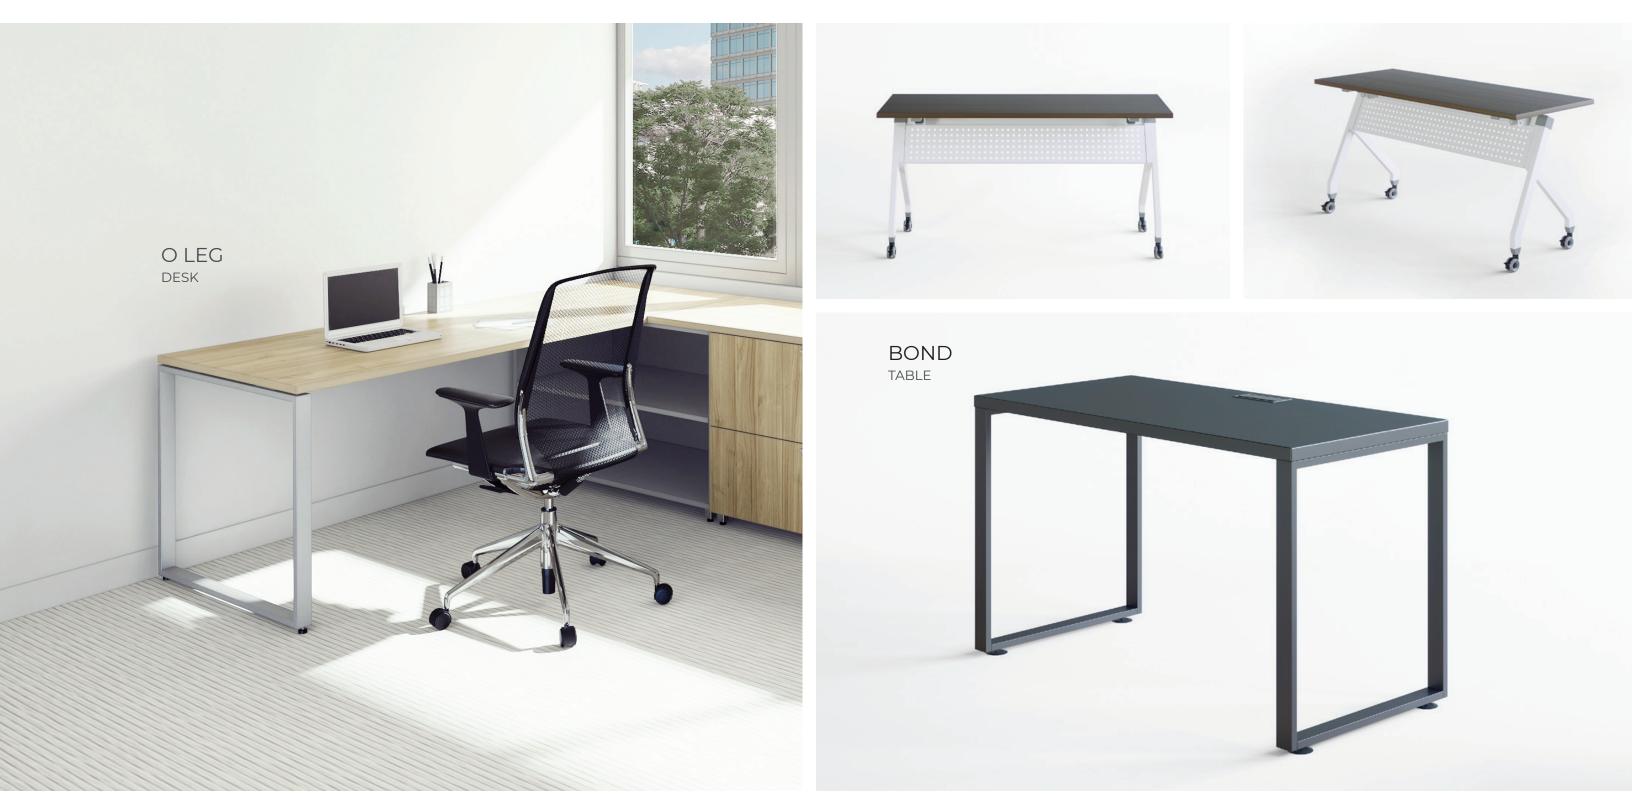

### NEST Foldable table

Nest Tables come with power modules, modesty panels and rubber locking wheels. Available in 60" or 72" long and 24" or 30" deep.

Bond Table is available in 24" x 48" or 54" x 60"