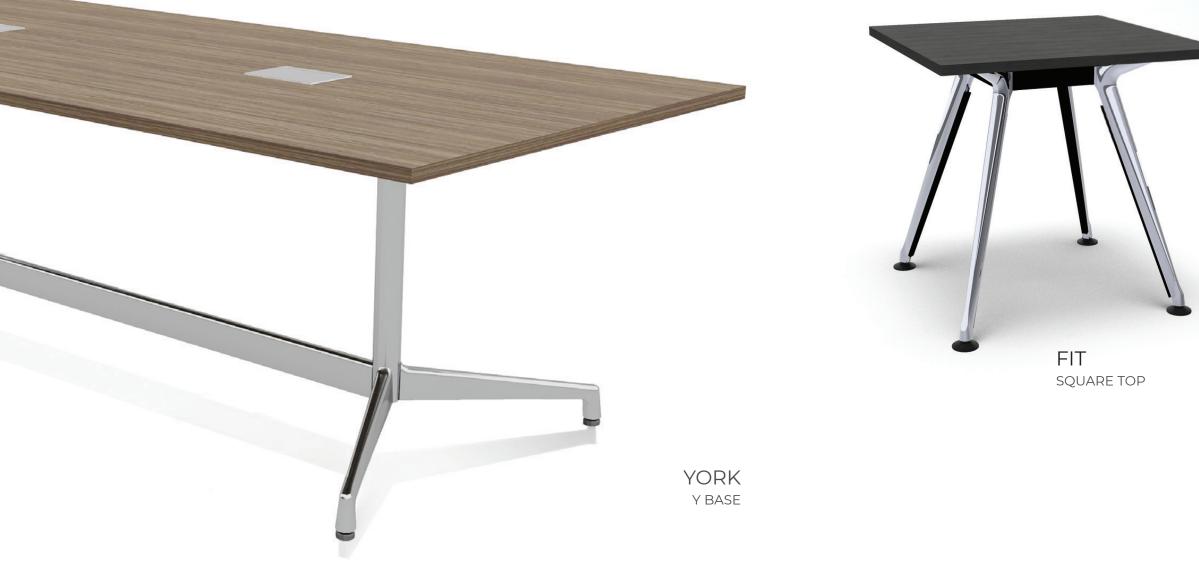

#### YORK X BASE SQUARE TOP

Also available in Flip Top Table, Prime T Base, Tubular T Base, Tubular T Base on casters, and Post Legs.

Also available in Prime X Base, Square Nova, Arced Square Nova, Disc Base, Tubular X Base, and Tubular X Base on casters.