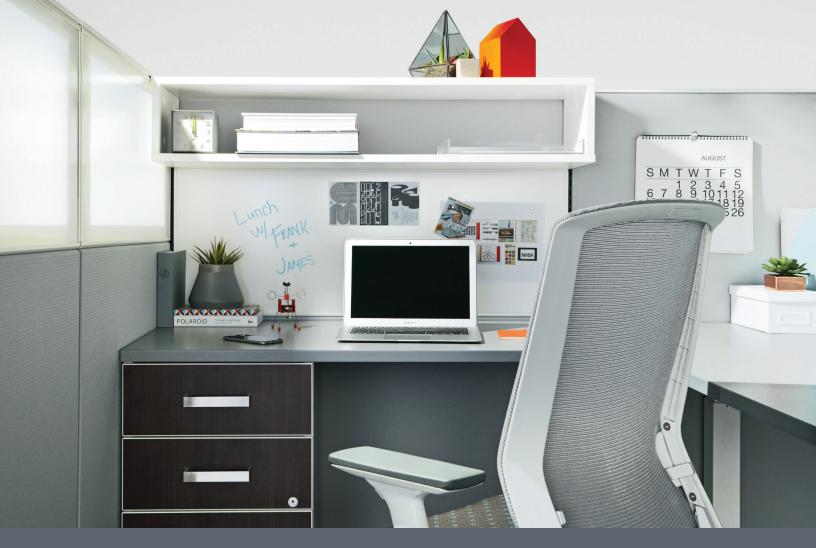

Cosmo is designed to the latest office furniture standards in form, material and function. Height adjustable worksurfaces, panel-mounted shelves, accessory tiles and contemporary cable management including pop-up USBs, ensure a beautiful workspace with minimal visual distraction. Versatility in finishes, flexibility of configuration and quality of fit makes it a clear leader among its category peers.