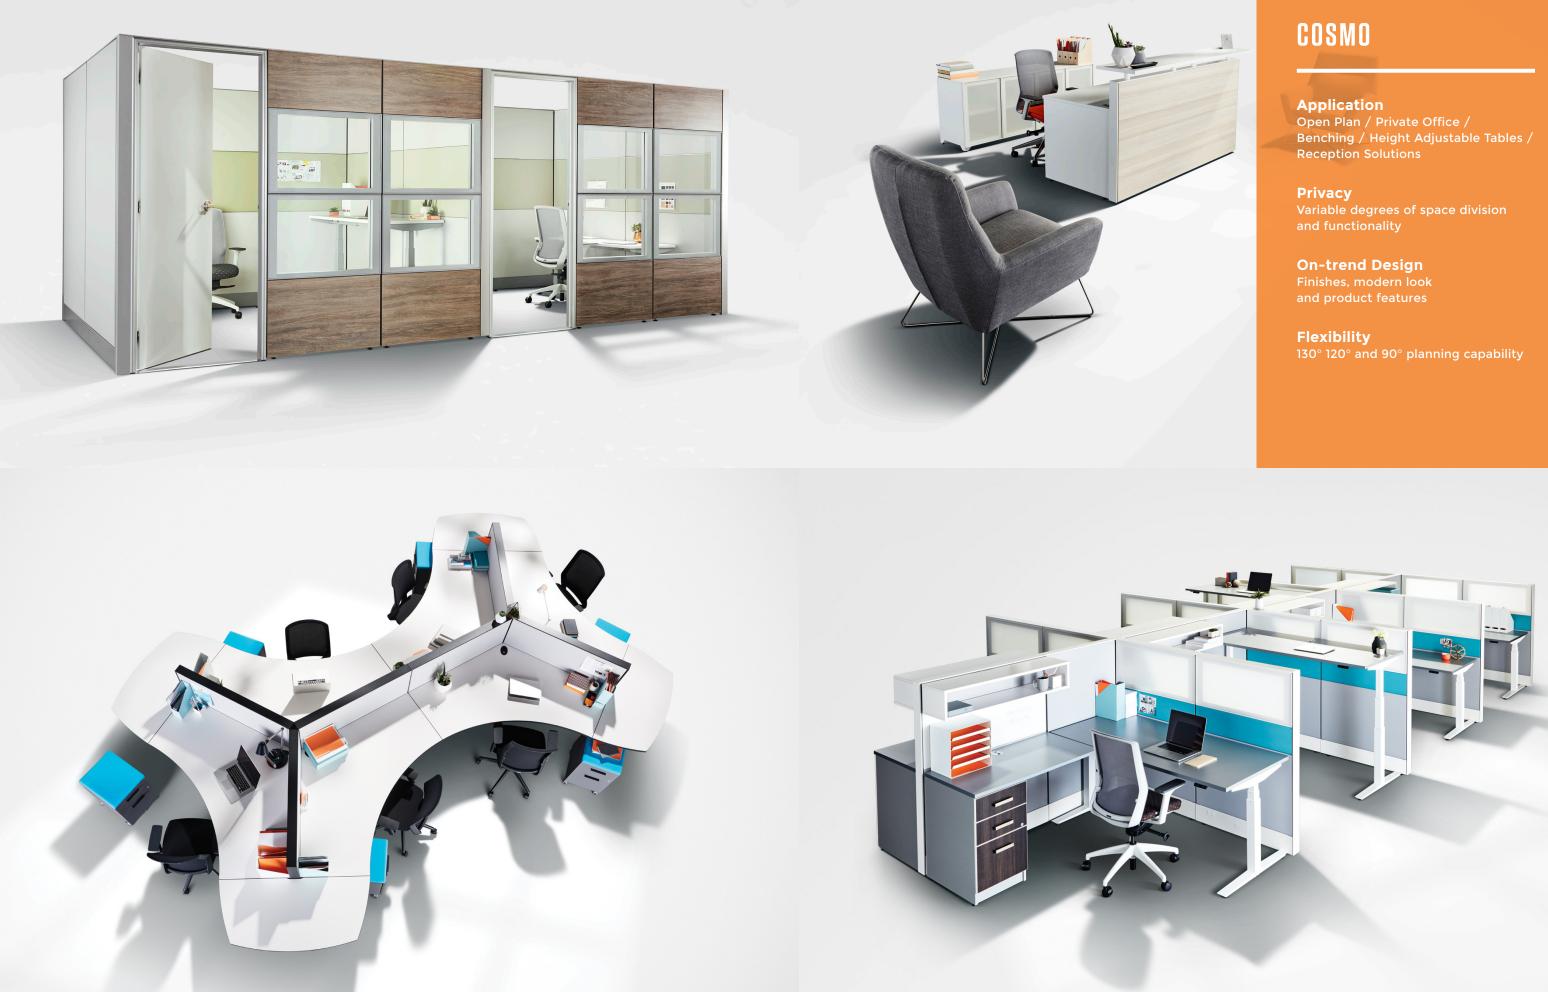

## A VERSATILE PANEL SYSTEM To fit any need

**Cosmo Panel Mounted Glass** 

Cosmo is a versatile office furniture solution offering on-trend design and a full spectrum of privacy options.

Flexibility is a hallmark of the Cosmo line. An integral part of any open office, Cosmo's full range of stack-on panel heights and acoustical fabric tiles also afford discretion as required for more sensitive tasks. Optional glass or acrylic trim mounted screens provide space division while allowing natural light creating a healthy and energy efficient work environment. Cosmo's aluminium top caps, steel raceways, and metal to metal panel connections provide long lasting quality to stand up and support multiple reconfigurations.

Cosmo is designed to the latest office furniture standards in form, material and function. Height adjustable worksurfaces, panel-mounted shelves, accessory tiles and contemporary cable management including pop-up USBs, ensure a beautiful workspace with minimal visual distraction. Versatility in finishes, flexibility of configuration and quality of fit makes it a clear leader among its category peers.