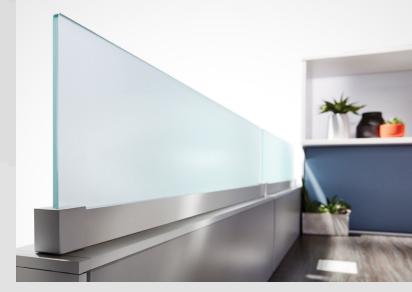

## A VERSATILE PANEL SYSTEM To fit any need

**Cosmo Panel Mounted Glass** 

Cosmo is a versatile office furniture solution offering on-trend design and a full spectrum of privacy options.

Flexibility is a hallmark of the Cosmo line. An integral part of any open office, Cosmo's full range of stack-on panel heights and acoustical fabric tiles also afford discretion as required for more sensitive tasks. Optional glass or acrylic trim mounted screens provide space division while allowing natural light creating a healthy and energy efficient work environment. Cosmo's aluminium top caps, steel raceways, and metal to metal panel connections provide long lasting quality to stand up and support multiple reconfigurations.