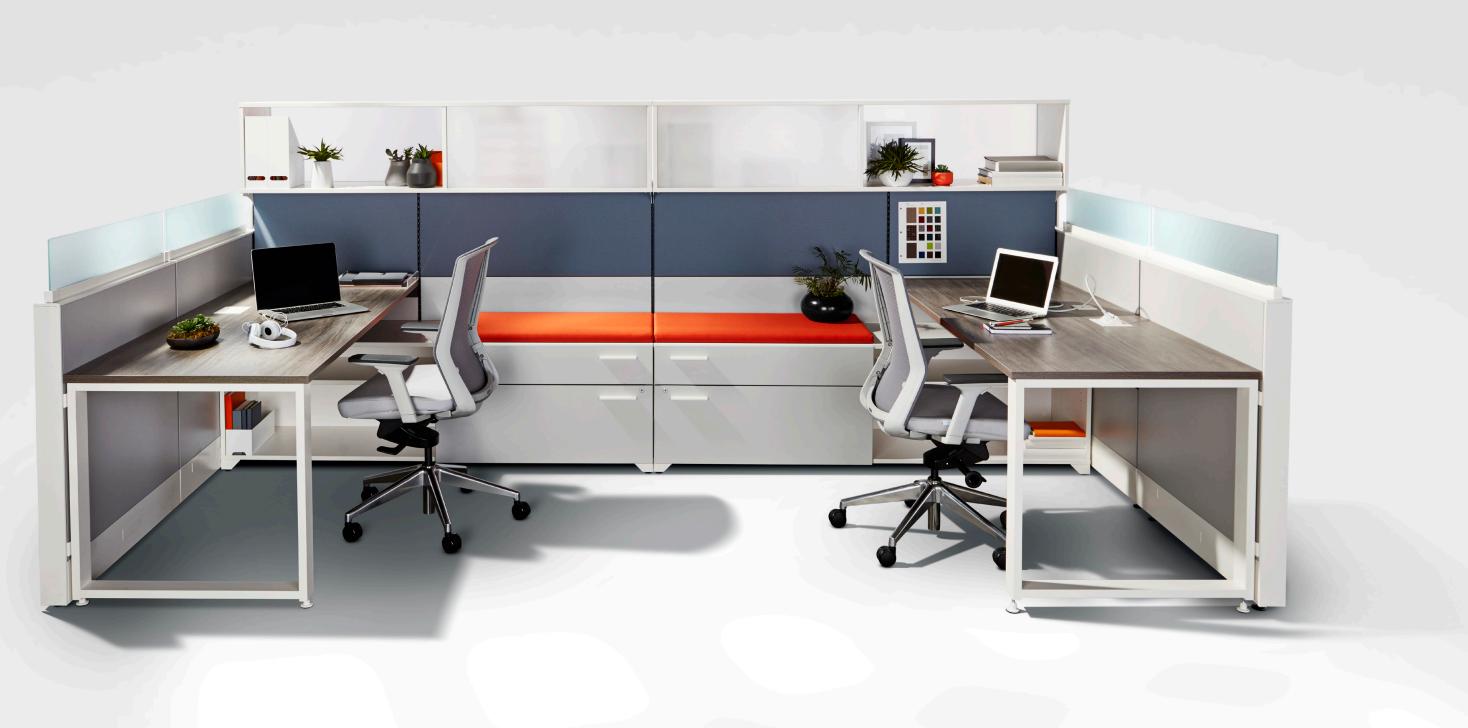

## A VERSATILE PANEL SYSTEM To fit any need

**Cosmo Panel Mounted Glass** 

Cosmo is a versatile office furniture solution offering on-trend design and a full spectrum of privacy options.

Flexibility is a hallmark of the Cosmo line. An integral part of any open office, Cosmo's full range of stack-on panel heights and acoustical fabric tiles also afford discretion as required for more sensitive tasks. Optional glass or acrylic trim mounted screens provide space division while allowing natural light creating a healthy and energy efficient work environment. Cosmo's aluminium top caps, steel raceways, and metal to metal panel connections provide long lasting quality to stand up and support multiple reconfigurations.

Cosmo is designed to the latest office furniture standards in form, material and function. Height adjustable worksurfaces, panel-mounted shelves, accessory tiles and contemporary cable management including pop-up USBs, ensure a beautiful workspace with minimal visual distraction. Versatility in finishes, flexibility of configuration and quality of fit makes it a clear leader among its category peers.