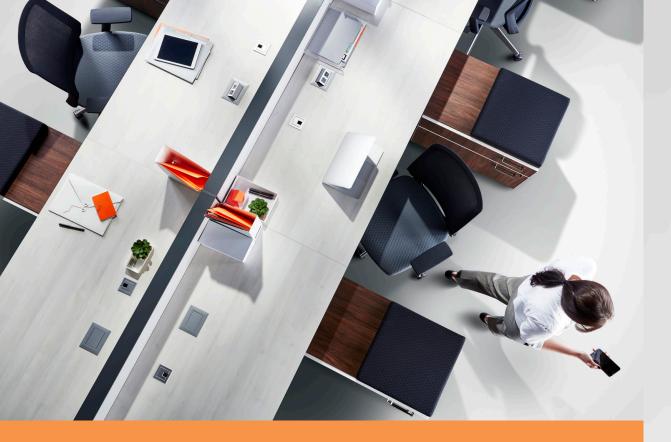

Cosmo is designed to the latest office furniture standards in form, material and function. Height adjustable worksurfaces, panel-mounted shelves, accessory tiles and contemporary cable management including pop-up USBs, ensure a beautiful workspace with minimal visual distraction. Versatility in finishes, flexibility of configuration and quality of fit makes it a clear leader among its category peers.