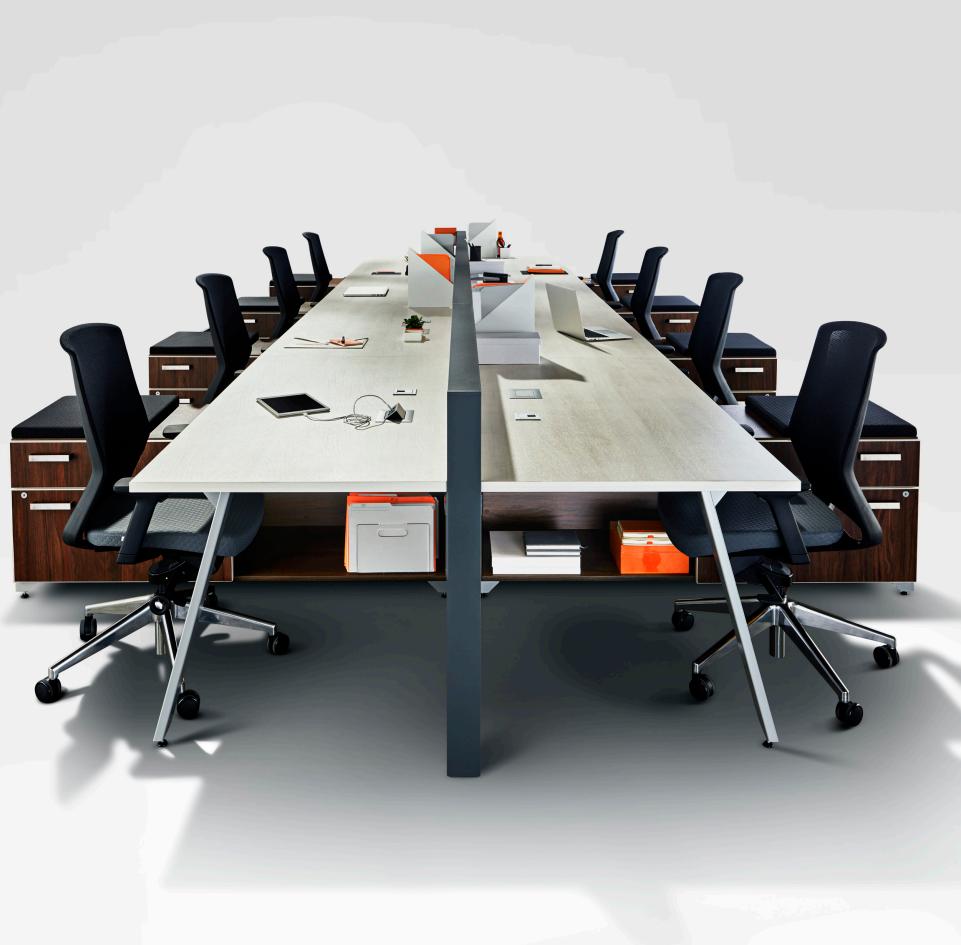

## A VERSATILE PANEL SYSTEM To fit any need

**Cosmo Panel Mounted Glass** 

Cosmo is a versatile office furniture solution offering on-trend design and a full spectrum of privacy options.

Flexibility is a hallmark of the Cosmo line. An integral part of any open office, Cosmo's full range of stack-on panel heights and acoustical fabric tiles also afford discretion as required for more sensitive tasks. Optional glass or acrylic trim mounted screens provide space division while allowing natural light creating a healthy and energy efficient work environment. Cosmo's aluminium top caps, steel raceways, and metal to metal panel connections provide long lasting quality to stand up and support multiple reconfigurations.

Cosmo is designed to the latest office furniture standards in form, material and function. Height adjustable worksurfaces, panel-mounted shelves, accessory tiles and contemporary cable management including pop-up USBs, ensure a beautiful workspace with minimal visual distraction. Versatility in finishes, flexibility of configuration and quality of fit makes it a clear leader among its category peers.