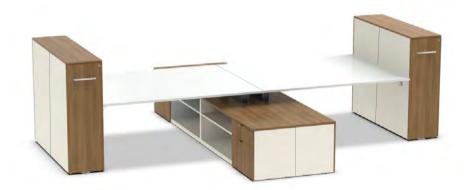

Image above: Nolita desk with a suspended wall unit. \* Finish: Mimosa with Platinum

Top Image: A complete open suite with a combination of Natural storage and a Fit desk arrangement. \* Finish: Hardrock Maple and Nova White Bottom Image: Clean and seamless executive office design.
Finished in Siroko laminate all-over