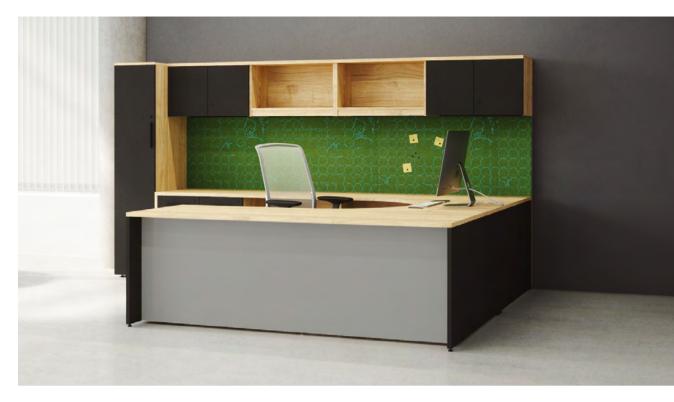

Shown on this page: A series of typicals showcasing the variety of Natural executive office designs. From a simple layout design to large suites with a extensive options on finishes, handles, legs, fabric and power.

Above Image: A classic layout with a minimalistic design creates an elegant executive suite. Finished: Nova White & Denver laminate.

Top Image: A combination of Natural & Fit are used in this layout. \*