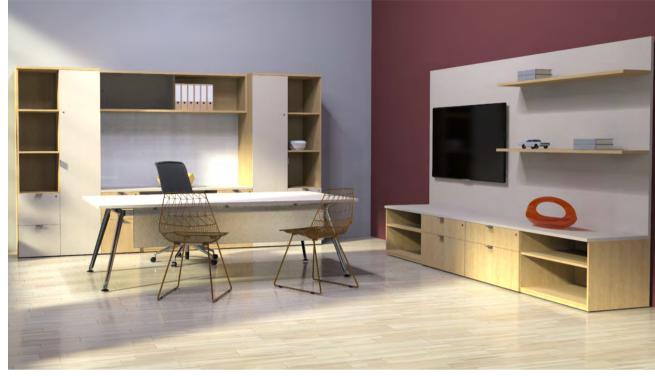

Image above: Nolita desk with a suspended wall unit. \* Finish: Mimosa with Platinum

Top Image: A complete open suite with a combination of Natural storage and a Fit desk arrangement. \* Finish: Hardrock Maple and Nova White Bottom Image: Clean and seamless executive office design.
Finished in Siroko laminate all-over