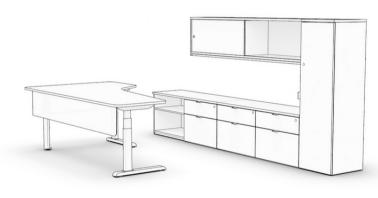

Image above: Nolita desk with a suspended wall unit. \* Finish: Mimosa with Platinum

Top Image: A complete open suite with a combination of Natural storage and a Fit desk arrangement. \* Finish: Hardrock Maple and Nova White Bottom Image: Clean and seamless executive office design.
Finished in Siroko laminate all-over