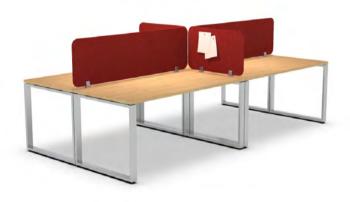

Bottom Image: Alta height adjustable desk with integrated credenza.

Top Image; Integrated panels & storage \* Bottom Image: Dividers & privacy screens

Fit table series includes various shapes, sizes and finishes.