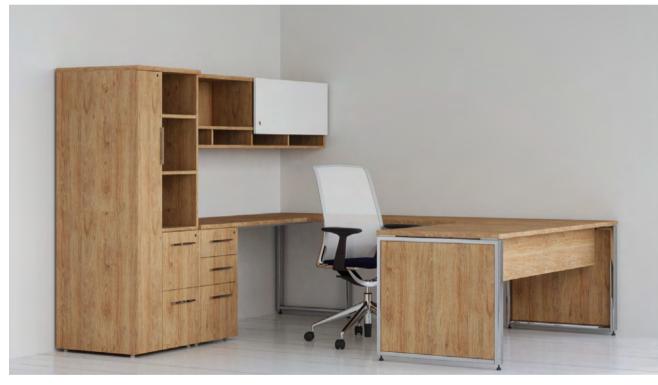

Top Image: L-shape suite with overhead storage and a full height wardrobe.
Bottom Image: Soho height adjustable desk

Top Image: Executive suite with a integrated desk.\*
Bottom Image: Viva height adjustable desk with various Natural storage.