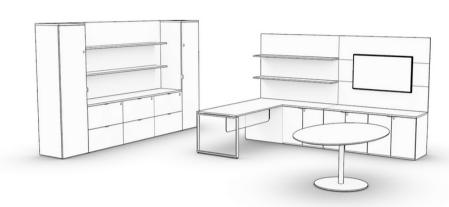

Above Image: A classic layout with a minimalistic design creates an elegant executive suite. Finished: Nova White & Denver laminate.

Top Image: A combination of Natural & Fit are used in this layout. \*