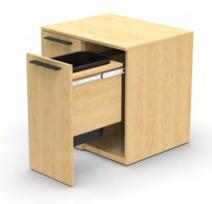

Top 3 Images above: Power options available Bottom Image: Bag hook option

Top & Bottom Image: Bar height tables are available with various storage, leg and power options.\*

Top Left Image: Planters integrated with bar height lockers\*
Top Right Image: Natural family of lockers available in several sizes and lock options.
Bottom Images: Waste cabinet series comes in a number of configurations.\*