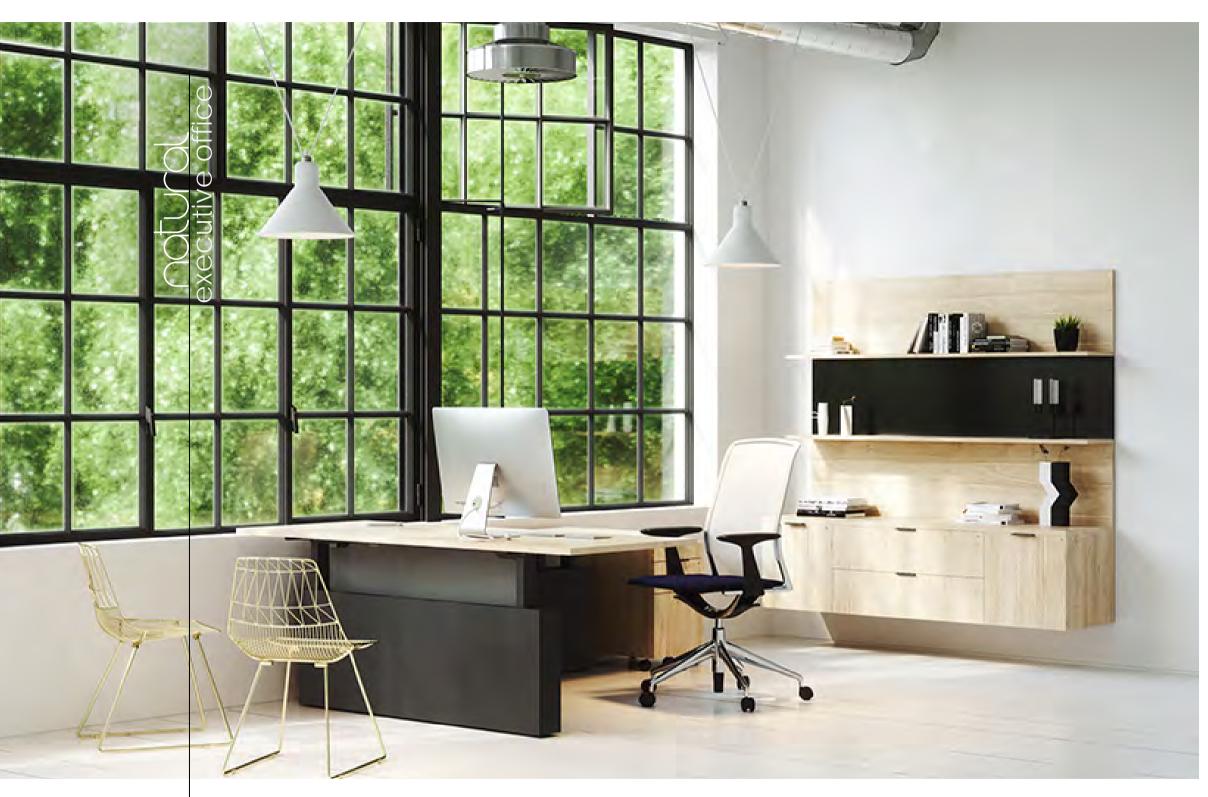

Top Image: A sophisticated and clean design includes a height adjustable desk with integrated cabinet and various storage. Finished in Hardrock maple & Nova white.\*

Bottom Image: This design layout that uses a post leg and low storage that can be used for seating. Finish is Mimosa allover.\*