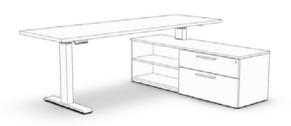

Bottom Image: Alta height adjustable desk with integrated credenza.

Top Image; Integrated panels & storage \* Bottom Image: Dividers & privacy screens

Fit table series includes various shapes, sizes and finishes.