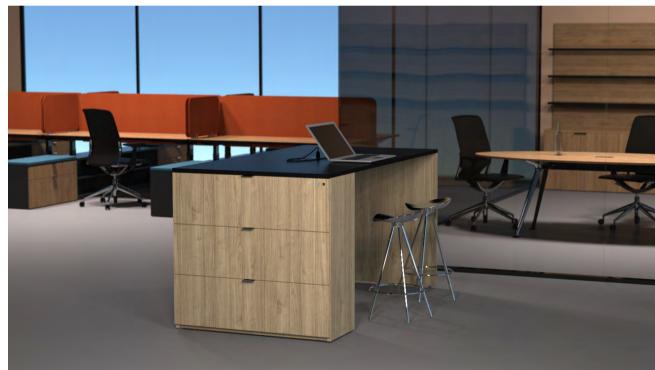

Top Image: Semi open space layout consisting a back to back desk layout with storage and panels for privacy.

Bottom Image: 3 pieces cabinet creating a single unit incorporating a desk. \*

Top Image: Natural reception desk with storage. Bottom Image: 3 pieces cabinet creating a single unit incorporating a desk. \* Top Image: C-shape side by side desk arrangement with overhead hutches.