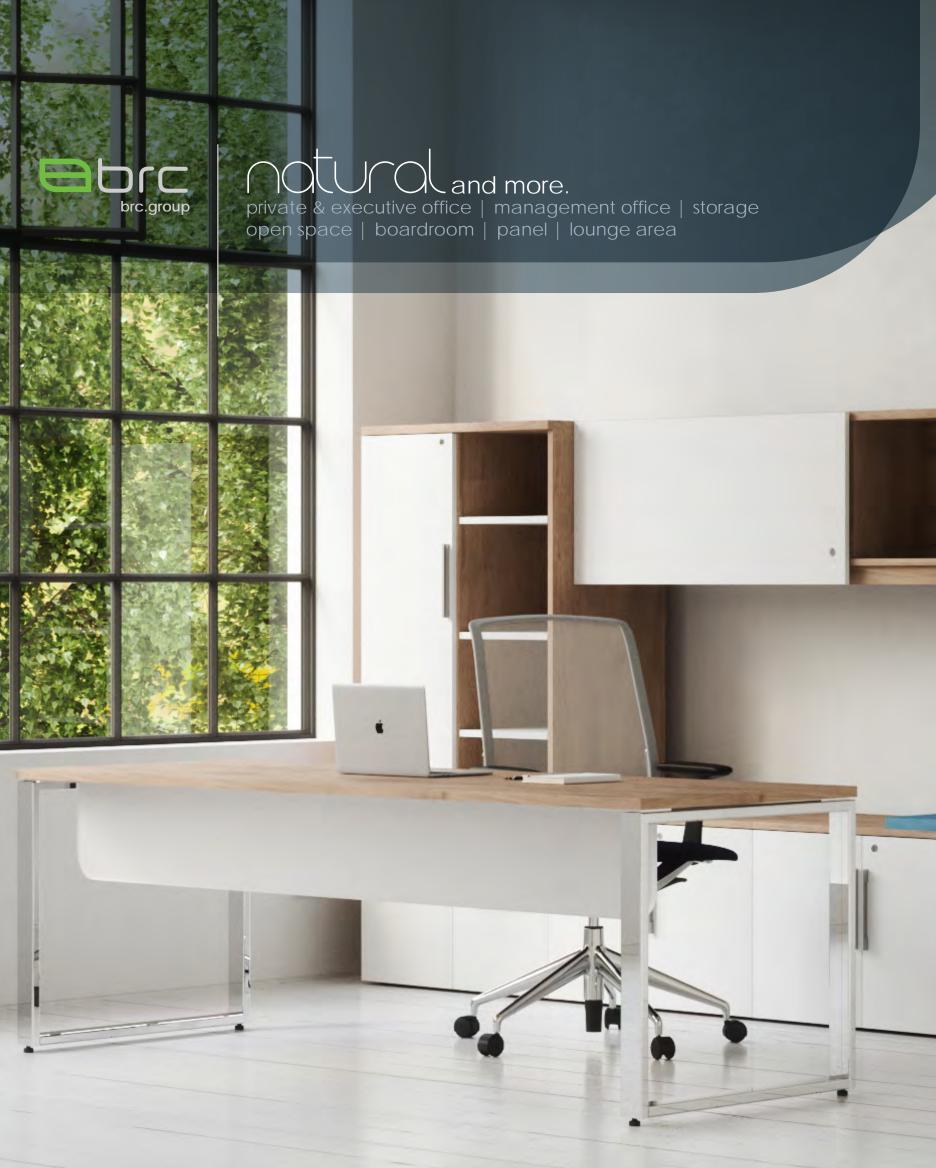

private & executive office | management office | storage open space | boardroom | panel | lounge area

BRC's Natural Series is available in a multitude of sizes with low pressure and high pressure laminate choices with matching flat edge detail.

Optional knife edge is available. BRC offers over 35 standard finish options in solid laminate and woodgrain, including anti-microbial laminate and more than a dozen power options from our accessories catalog