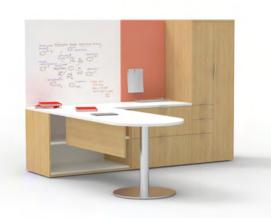

Image above: Nolita desk with a suspended wall unit. \* Finish: Mimosa with Platinum

Top Image: A complete open suite with a combination of Natural storage and a Fit desk arrangement. \* Finish: Hardrock Maple and Nova White Bottom Image: Clean and seamless executive office design.
Finished in Siroko laminate all-over