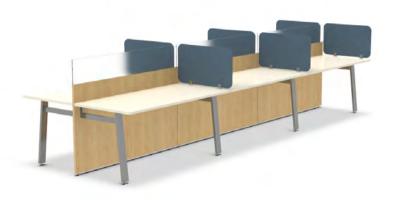

Top Image: Semi open space layout consisting a back to back desk layout with storage and panels for privacy.

Bottom Image: 3 pieces cabinet creating a single unit incorporating a desk. \*

Top Image: Natural reception desk with storage. Bottom Image: 3 pieces cabinet creating a single unit incorporating a desk. \* Top Image: C-shape side by side desk arrangement with overhead hutches.