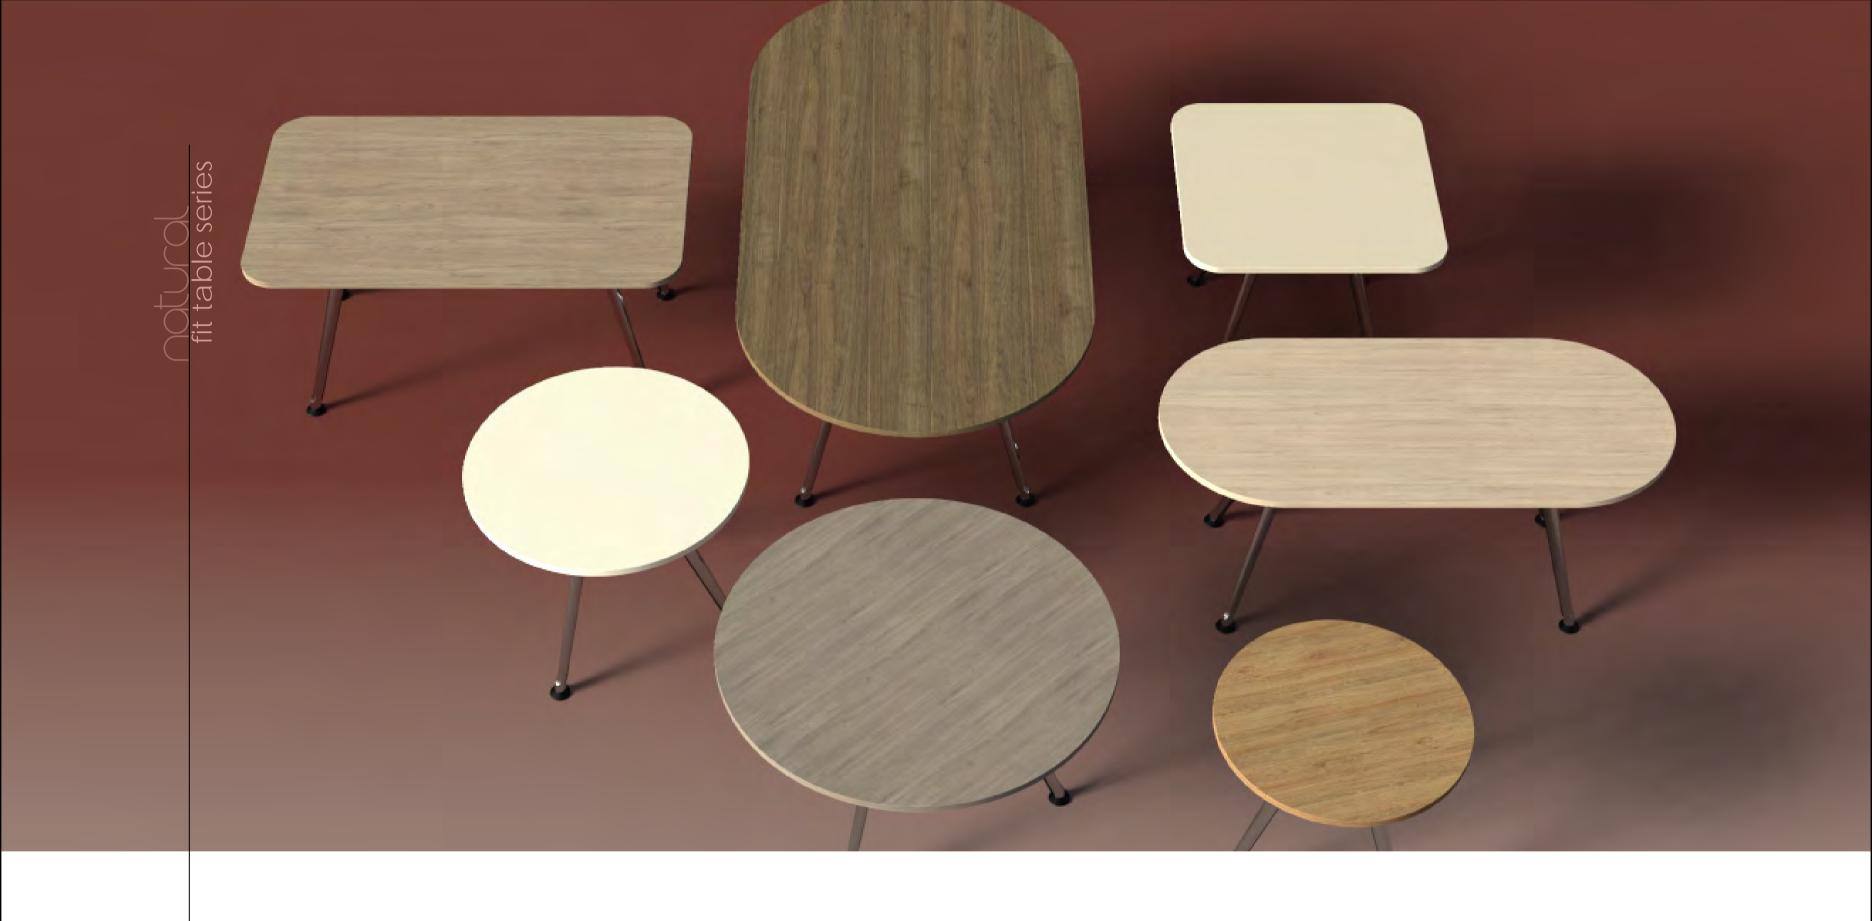

Bottom Image: Alta height adjustable desk with integrated credenza.

Top Image; Integrated panels & storage \* Bottom Image: Dividers & privacy screens

Fit table series includes various shapes, sizes and finishes.

Top row: Fit table series Centre row: Disk base table series\* Bottom row: Architectural table series

Top Image: Bar height table with o-leg and integrated lockers.\*

Bottom Image: Bank of lockers ganged together with a bar height table.\*