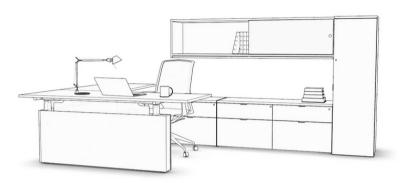

Top Image: L-shape suite with overhead storage and a full height wardrobe.
Bottom Image: Soho height adjustable desk

Top Image: Executive suite with a integrated desk.\*
Bottom Image: Viva height adjustable desk with various Natural storage.