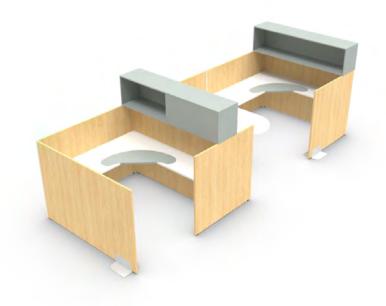

Bottom Image: A u-shape unit finished in a ginger root. \*

Top Image: Nolita height adjustable desk with low storage, overhead and wardrobe storage. Bottom Image: A simple 3 piece arrangement includes a separate desk. \*