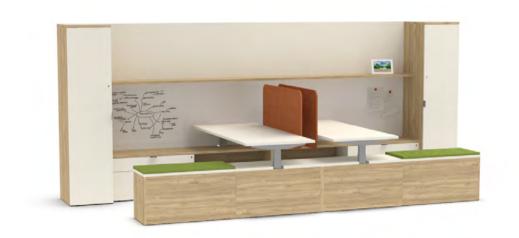

Top Image: A sophisticated and clean design includes a height adjustable desk with integrated cabinet and various storage. Finished in Hardrock maple & Nova white.\*

Bottom Image: This design layout that uses a post leg and low storage that can be used for seating. Finish is Mimosa allover.\*