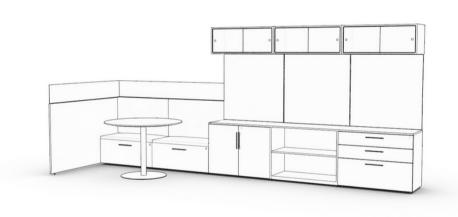

Top Image: Semi open space layout consisting a back to back desk layout with storage and panels for privacy.

Bottom Image: 3 pieces cabinet creating a single unit incorporating a desk. \*

Top Image: Natural reception desk with storage. Bottom Image: 3 pieces cabinet creating a single unit incorporating a desk. \* Top Image: C-shape side by side desk arrangement with overhead hutches.