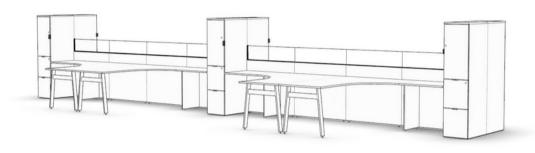

Top Image: Semi open space layout consisting a back to back desk layout with storage and panels for privacy.

Bottom Image: 3 pieces cabinet creating a single unit incorporating a desk. \*

Top Image: Natural reception desk with storage. Bottom Image: 3 pieces cabinet creating a single unit incorporating a desk. \* Top Image: C-shape side by side desk arrangement with overhead hutches.