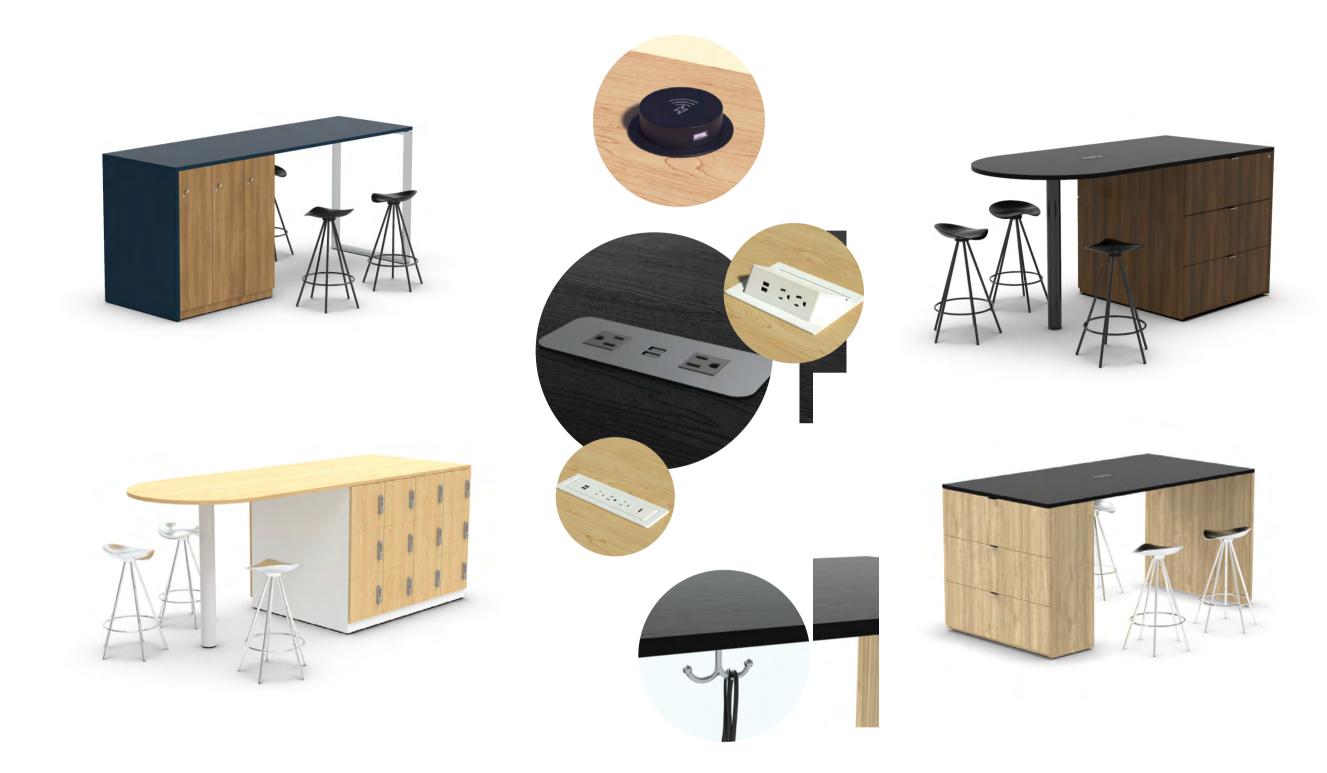

Top row: Fit table series Centre row: Disk base table series\* Bottom row: Architectural table series

Top Image: Bar height table with o-leg and integrated lockers.\*

Bottom Image: Bank of lockers ganged together with a bar height table.\*

Top 3 Images above: Power options available Bottom Image: Bag hook option

Top & Bottom Image: Bar height tables are available with various storage, leg and power options.\*

Top Left Image: Planters integrated with bar height lockers\*
Top Right Image: Natural family of lockers available in several sizes and lock options.
Bottom Images: Waste cabinet series comes in a number of configurations.\*