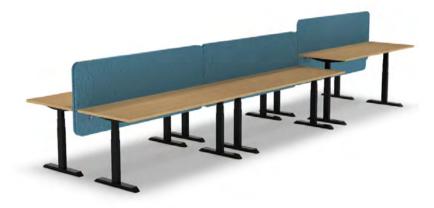

Bottom Image: Alta height adjustable desk with integrated credenza.

Top Image; Integrated panels & storage \* Bottom Image: Dividers & privacy screens

Fit table series includes various shapes, sizes and finishes.