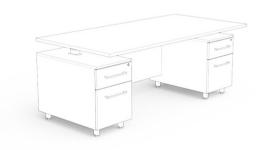

private & executive office | management office | storage open space | boardroom | panel | lounge area

BRC's Natural Series is available in a multitude of sizes with low pressure and high pressure laminate choices with matching flat edge detail.

Optional knife edge is available. BRC offers over 35 standard finish options in solid laminate and woodgrain, including anti-microbial laminate and more than a dozen power options from our accessories catalog