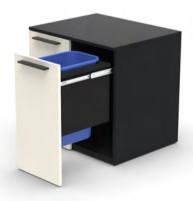

Top 3 Images above: Power options available Bottom Image: Bag hook option

Top & Bottom Image: Bar height tables are available with various storage, leg and power options.\*

Top Left Image: Planters integrated with bar height lockers\*
Top Right Image: Natural family of lockers available in several sizes and lock options.
Bottom Images: Waste cabinet series comes in a number of configurations.\*