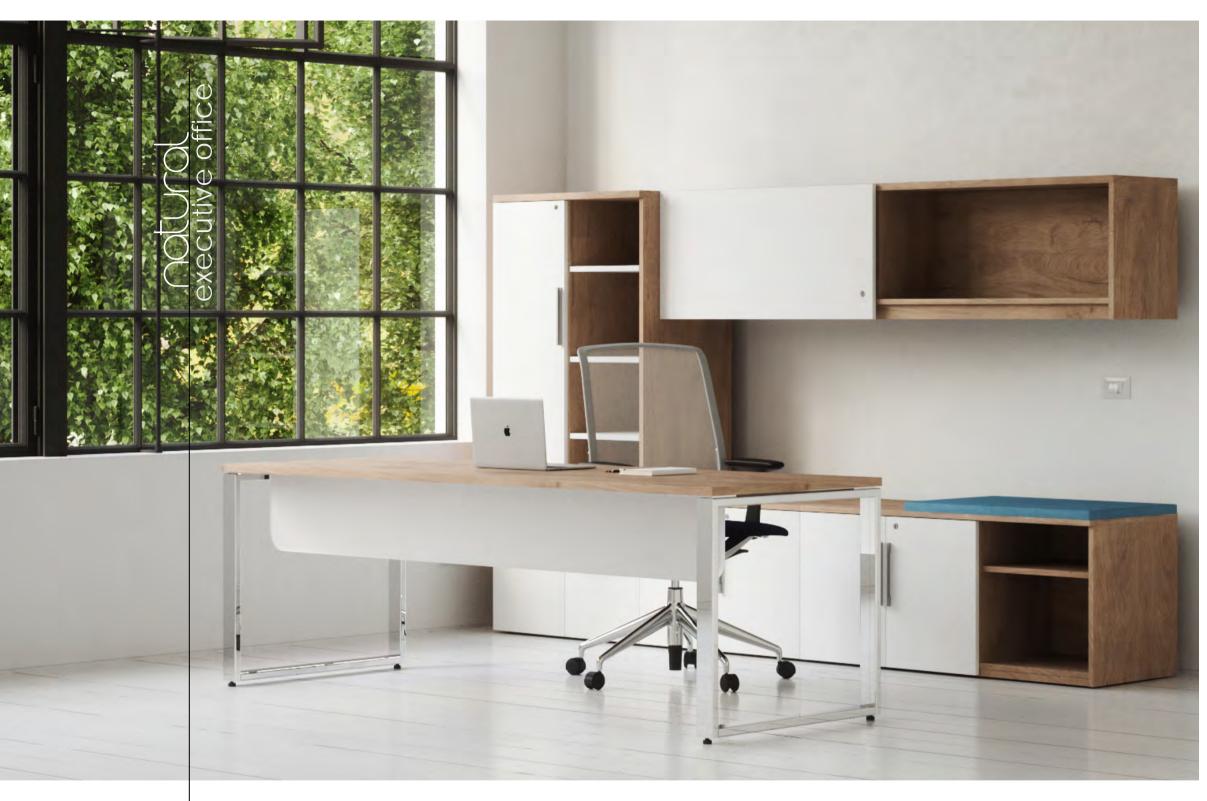

Above Image: A classic layout with a minimalistic design creates an elegant executive suite. Finished: Nova White & Denver laminate.

Top Image: A combination of Natural & Fit are used in this layout. \*