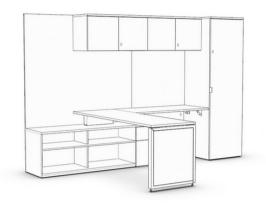

Bottom Image: A u-shape unit finished in a ginger root. \*

Top Image: Nolita height adjustable desk with low storage, overhead and wardrobe storage. Bottom Image: A simple 3 piece arrangement includes a separate desk. \*