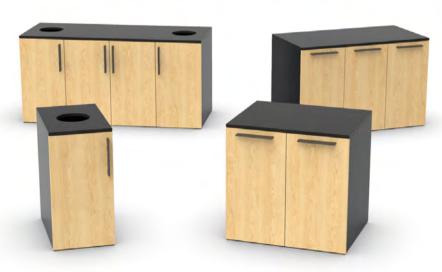

Top 3 Images above: Power options available Bottom Image: Bag hook option

Top & Bottom Image: Bar height tables are available with various storage, leg and power options.\*

Top Left Image: Planters integrated with bar height lockers\*
Top Right Image: Natural family of lockers available in several sizes and lock options.
Bottom Images: Waste cabinet series comes in a number of configurations.\*