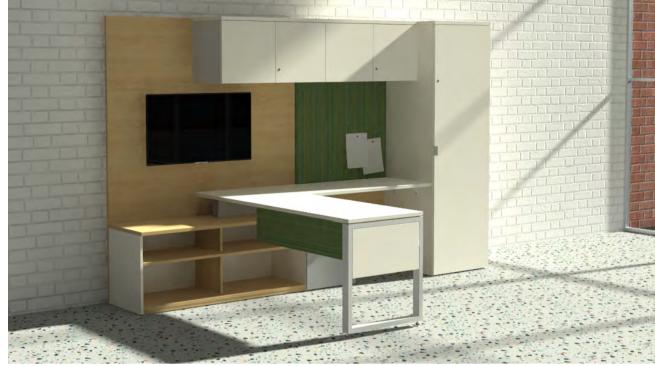

Finish: Mimosa and black

Bottom Image: This suite keeps all storage separate which

allows to be reconfigured if required.

Finish: Inspiration and black

Touch down station

Top Image: The Natural series offers a number of leg options from an O-legs, A legs, posts and height adjustable legs\*
Bottom Image: Storage and meeting space all in one.\*