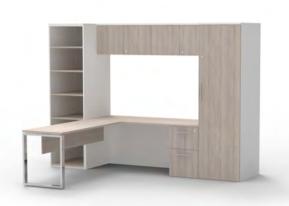

Bottom Image: A u-shape unit finished in a ginger root. \*

Top Image: Nolita height adjustable desk with low storage, overhead and wardrobe storage. Bottom Image: A simple 3 piece arrangement includes a separate desk. \*