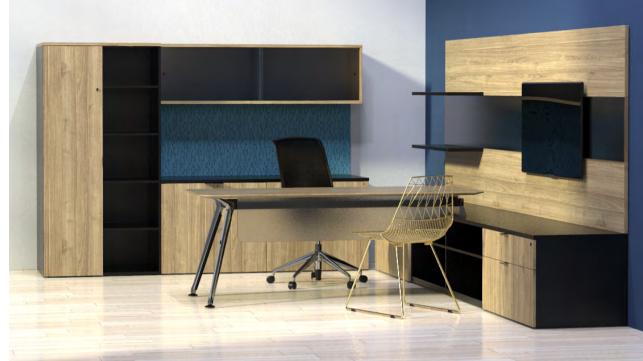

Bottom Image: A u-shape unit finished in a ginger root. \*

Top Image: Nolita height adjustable desk with low storage, overhead and wardrobe storage. Bottom Image: A simple 3 piece arrangement includes a separate desk. \*