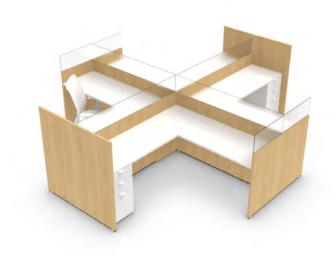

Top Image: Semi open space layout consisting a back to back desk layout with storage and panels for privacy.

Bottom Image: 3 pieces cabinet creating a single unit incorporating a desk. \*

Top Image: Natural reception desk with storage. Bottom Image: 3 pieces cabinet creating a single unit incorporating a desk. \* Top Image: C-shape side by side desk arrangement with overhead hutches.