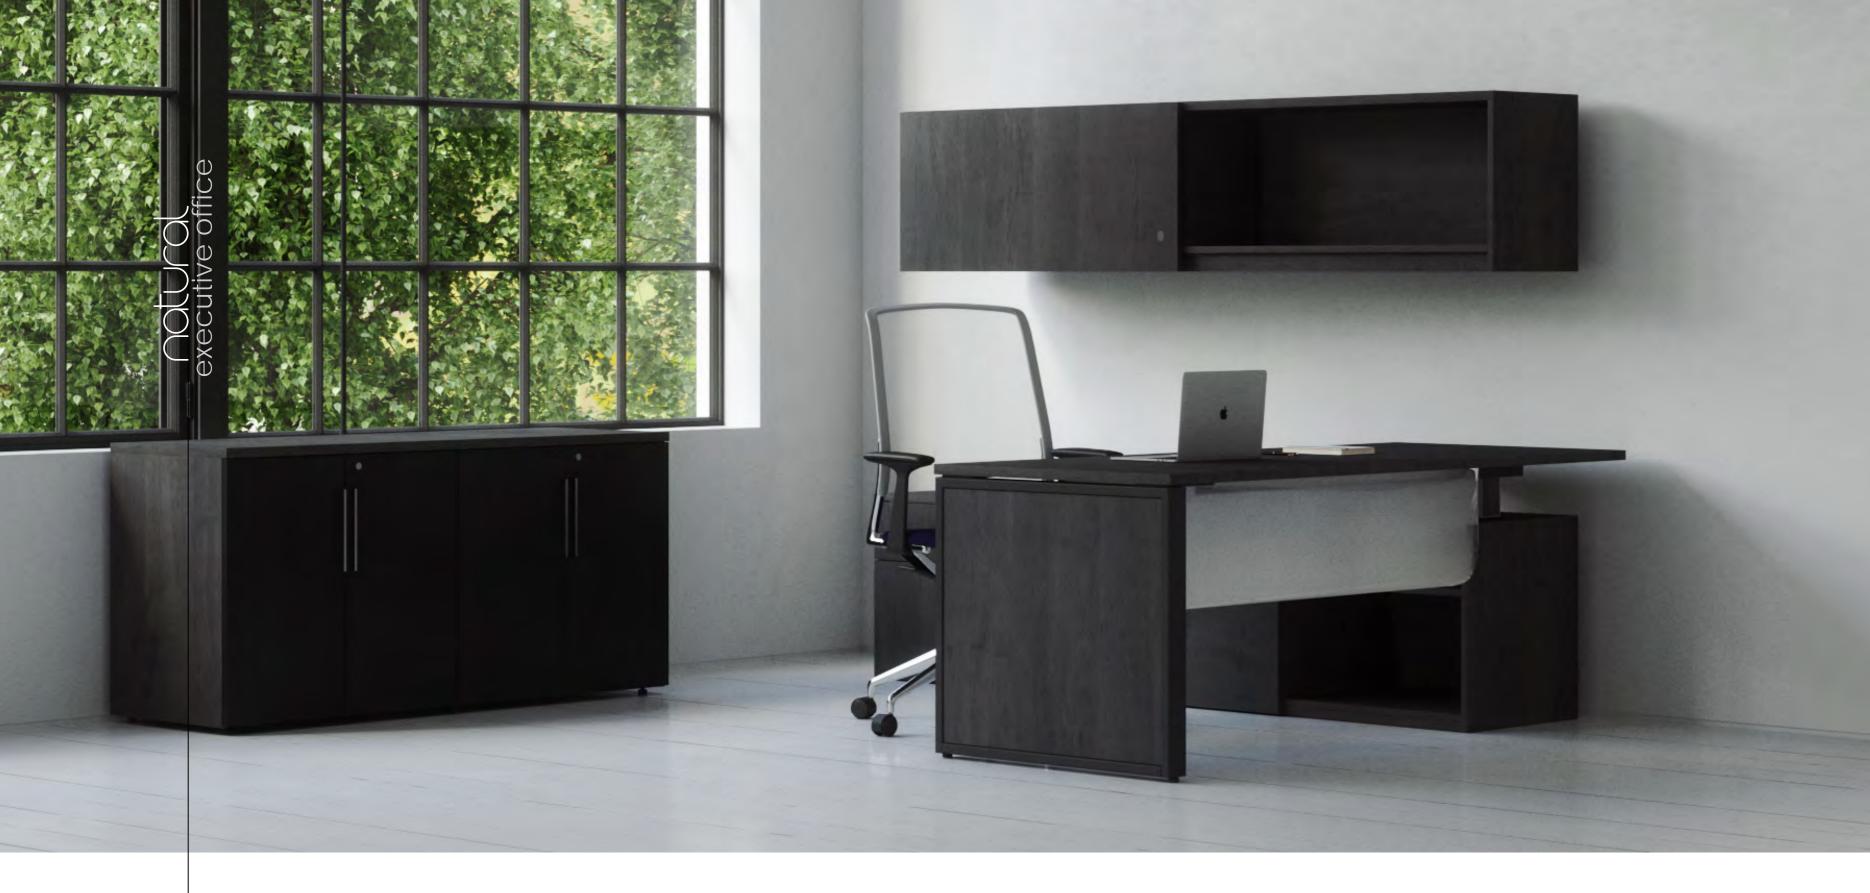

Shown above: Natural series Private office includes an overhead wall mounted storage, desk with an inserted panel on the leg, a low credenza and a regular height credenza Finish: Azabache allover with black leg frame