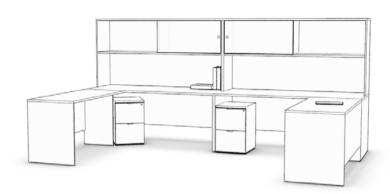

Shown above: Natural series Private office includes an overhead wall mounted storage, desk with an inserted panel on the leg, a low credenza and a regular height credenza Finish: Azabache allover with black leg frame