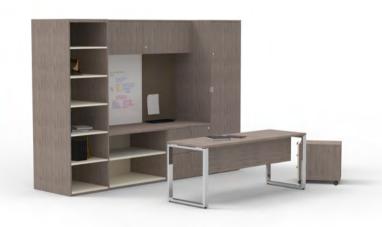

Top Image: L-shape suite with overhead storage and a full height wardrobe.
Bottom Image: Soho height adjustable desk

Top Image: Executive suite with a integrated desk.\*
Bottom Image: Viva height adjustable desk with various Natural storage.