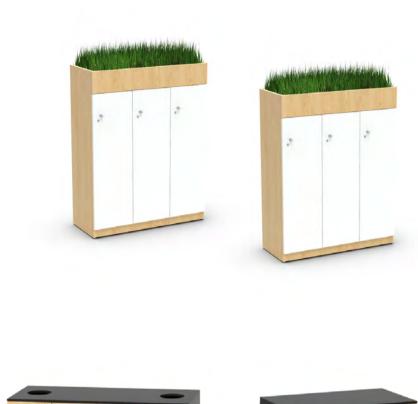

Top 3 Images above: Power options available Bottom Image: Bag hook option

Top & Bottom Image: Bar height tables are available with various storage, leg and power options.\*

Top Left Image: Planters integrated with bar height lockers\*
Top Right Image: Natural family of lockers available in several sizes and lock options.
Bottom Images: Waste cabinet series comes in a number of configurations.\*