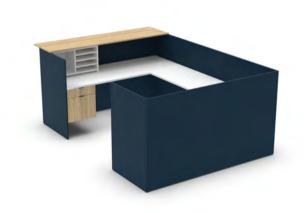

Bottom Image: A u-shape unit finished in a ginger root. \*

Top Image: Nolita height adjustable desk with low storage, overhead and wardrobe storage. Bottom Image: A simple 3 piece arrangement includes a separate desk. \*