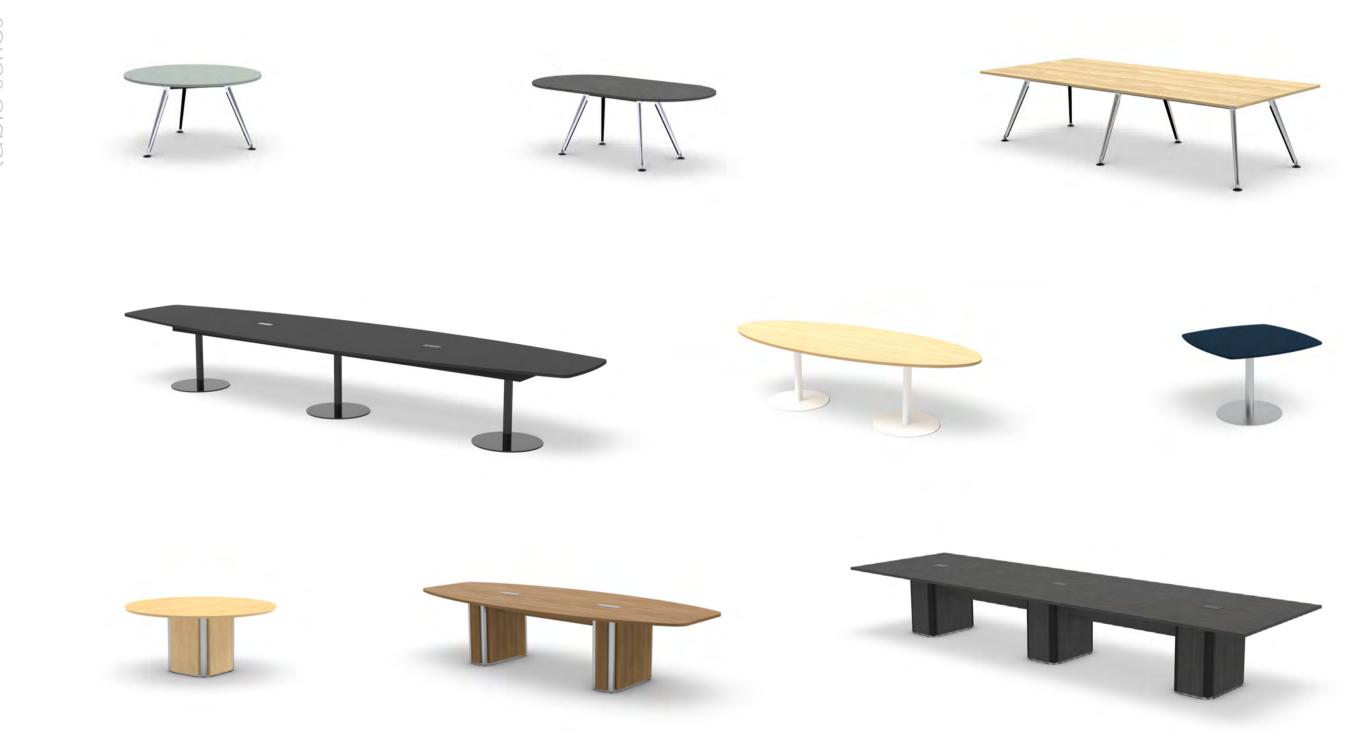

Top row: Fit table series Centre row: Disk base table series\* Bottom row: Architectural table series

Top Image: Bar height table with o-leg and integrated lockers.\*

Bottom Image: Bank of lockers ganged together with a bar height table.\*