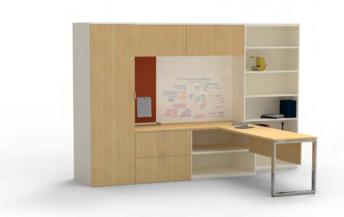

Above Image: A classic layout with a minimalistic design creates an elegant executive suite. Finished: Nova White & Denver laminate.

Top Image: A combination of Natural & Fit are used in this layout. \*