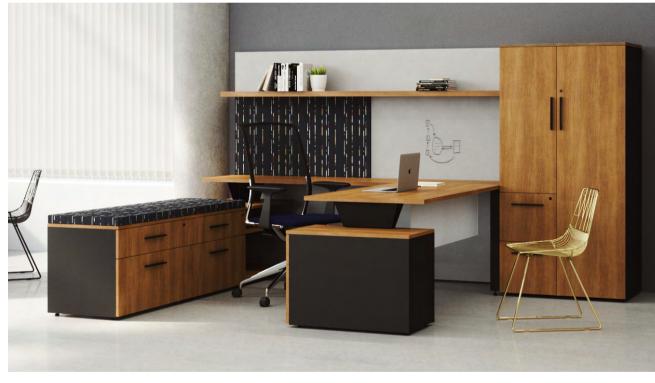

Shown above: Natural series Private office includes an overhead wall mounted storage, desk with an inserted panel on the leg, a low credenza and a regular height credenza Finish: Azabache allover with black leg frame