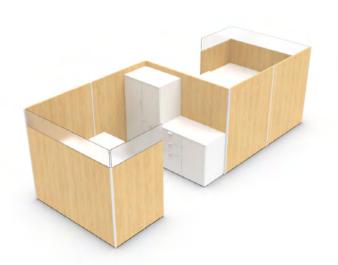

Top Image: Single sided A-leg mounted to panels creating a clean light design for a benching solution.\*
Bottom Image: 3 piece storage and a desk creates an ideal executive suite or a gathering spot.\*