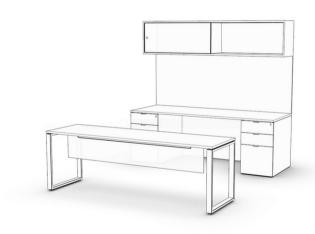

Our design & marketing team is constantly researching and developing new products and concepts.
Reviewing the latest materials and finishes to include in our offerings.

Top Image: A Natural classic desk design.

Finish: Mimosa and black

Bottom Image: This suite keeps all storage separate which

allows to be reconfigured if required.

Finish: Inspiration and black

Touch down station

Top Image: The Natural series offers a number of leg options from an O-legs, A legs, posts and height adjustable legs\*
Bottom Image: Storage and meeting space all in one.\*