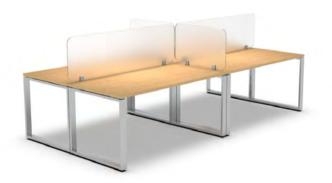

Bottom Image: Alta height adjustable desk with integrated credenza.

Top Image; Integrated panels & storage \* Bottom Image: Dividers & privacy screens

Fit table series includes various shapes, sizes and finishes.