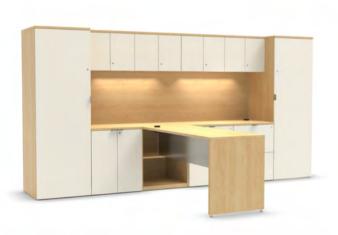

Shown above: Natural series Private office includes an overhead wall mounted storage, desk with an inserted panel on the leg, a low credenza and a regular height credenza Finish: Azabache allover with black leg frame