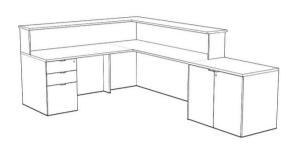

Top Image: Semi open space layout consisting a back to back desk layout with storage and panels for privacy.

Bottom Image: 3 pieces cabinet creating a single unit incorporating a desk. \*

Top Image: Natural reception desk with storage. Bottom Image: 3 pieces cabinet creating a single unit incorporating a desk. \* Top Image: C-shape side by side desk arrangement with overhead hutches.