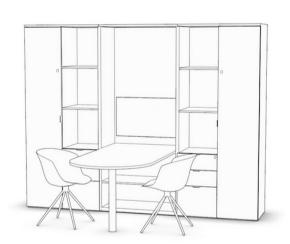

Finish: Mimosa and black

Bottom Image: This suite keeps all storage separate which

allows to be reconfigured if required.

Finish: Inspiration and black

Touch down station

Top Image: The Natural series offers a number of leg options from an O-legs, A legs, posts and height adjustable legs\*
Bottom Image: Storage and meeting space all in one.\*