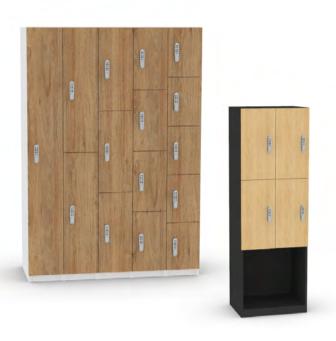

Top 3 Images above: Power options available Bottom Image: Bag hook option

Top & Bottom Image: Bar height tables are available with various storage, leg and power options.\*

Top Left Image: Planters integrated with bar height lockers\*
Top Right Image: Natural family of lockers available in several sizes and lock options.
Bottom Images: Waste cabinet series comes in a number of configurations.\*