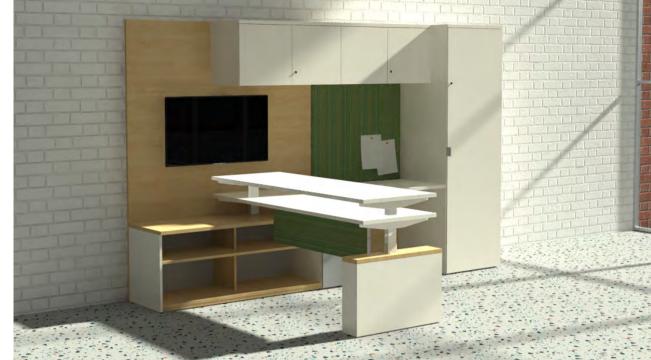

Finish: Mimosa and black

Bottom Image: This suite keeps all storage separate which

allows to be reconfigured if required.

Finish: Inspiration and black

Touch down station

Top Image: The Natural series offers a number of leg options from an O-legs, A legs, posts and height adjustable legs\*
Bottom Image: Storage and meeting space all in one.\*