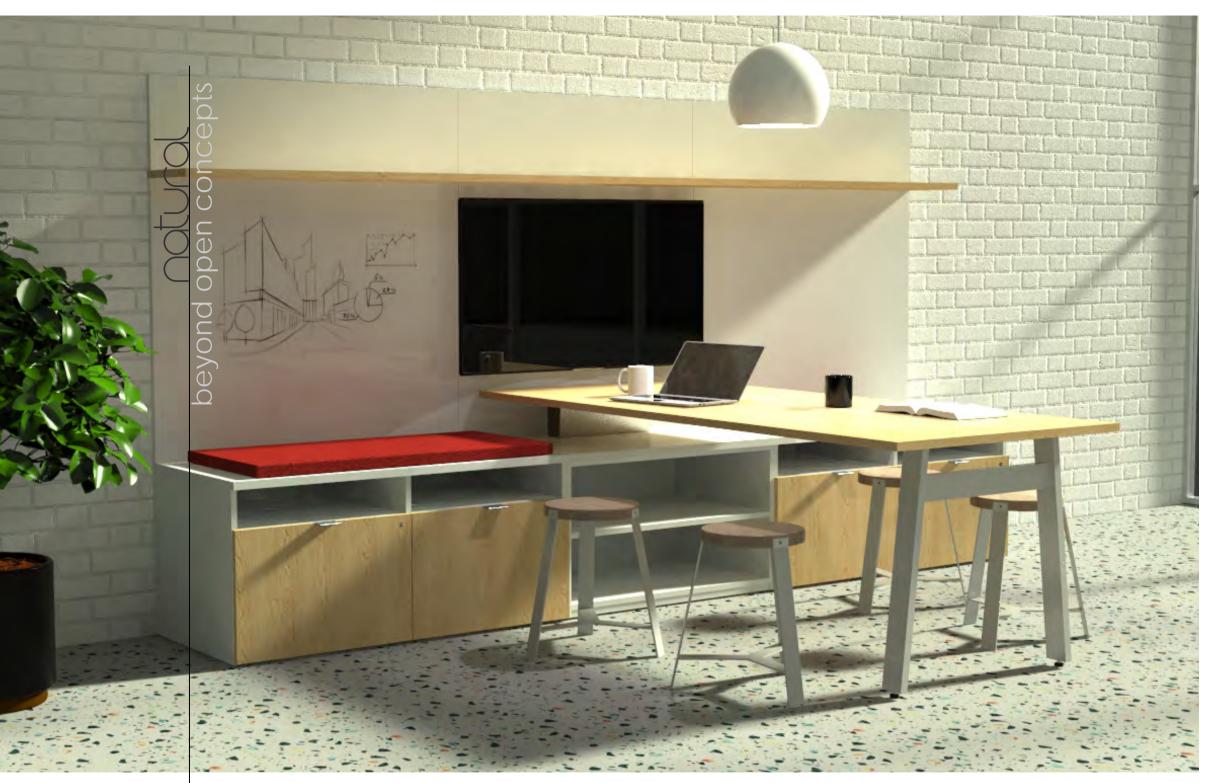

Our design & marketing team is constantly researching and developing new products and concepts.
Reviewing the latest materials and finishes to include in our offerings.

Top Image: A Natural classic desk design.

Finish: Mimosa and black

Bottom Image: This suite keeps all storage separate which

allows to be reconfigured if required.

Finish: Inspiration and black

Touch down station

Top Image: The Natural series offers a number of leg options from an O-legs, A legs, posts and height adjustable legs\*
Bottom Image: Storage and meeting space all in one.\*