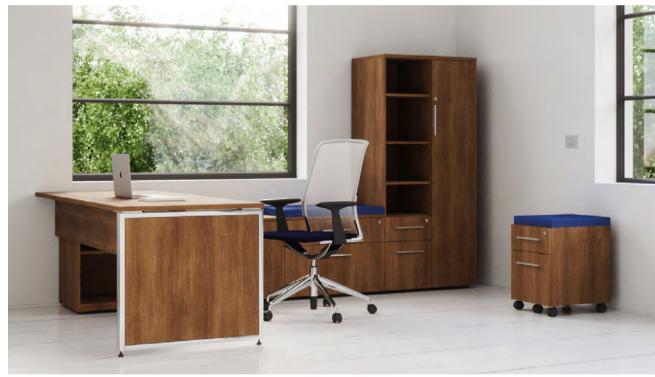

Shown above: Natural series Private office includes an overhead wall mounted storage, desk with an inserted panel on the leg, a low credenza and a regular height credenza Finish: Azabache allover with black leg frame