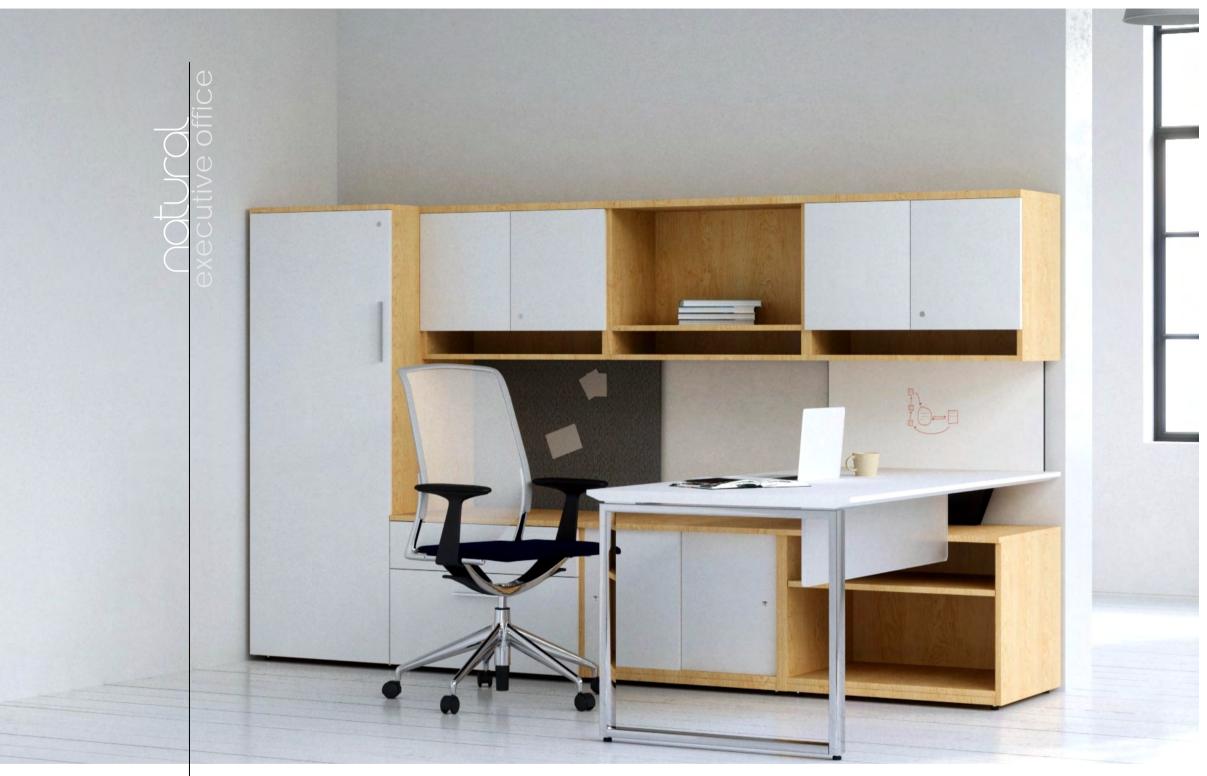

Shown on this page: A series of typicals showcasing the variety of Natural executive office designs. From a simple layout design to large suites with a extensive options on finishes, handles, legs, fabric and power.

Above Image: A classic layout with a minimalistic design creates an elegant executive suite. Finished: Nova White & Denver laminate.

Top Image: A combination of Natural & Fit are used in this layout. \*