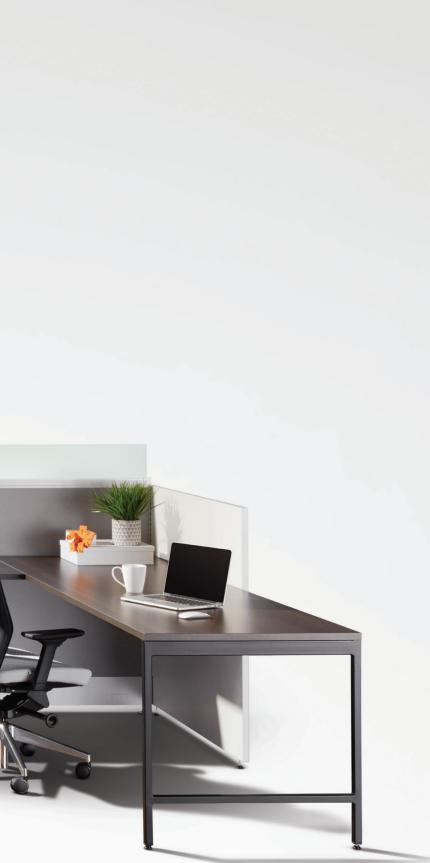

Switch is a uniquely sleek panel based product designed to enhance performance and meet the specific needs of today's modern office spaces.

The Canadian manufactured Switch is BRC's slimmest panel offering with electrics and data housed in a 2" thick panel. The line offers an array of features including gallery panels for aesthetically pleasing space division. Switch is a true intersection of design and value.

### Worksurface Depth Options