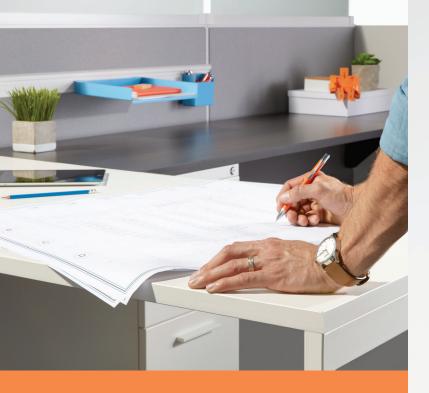

Switch is a uniquely sleek panel based product designed to enhance performance and meet the specific needs of today's modern office spaces.

The Canadian manufactured Switch is BRC's slimmest panel offering with electrics and data housed in a 2" thick panel. The line offers an array of features including gallery panels for aesthetically pleasing space division. Switch is a true intersection of design and value.