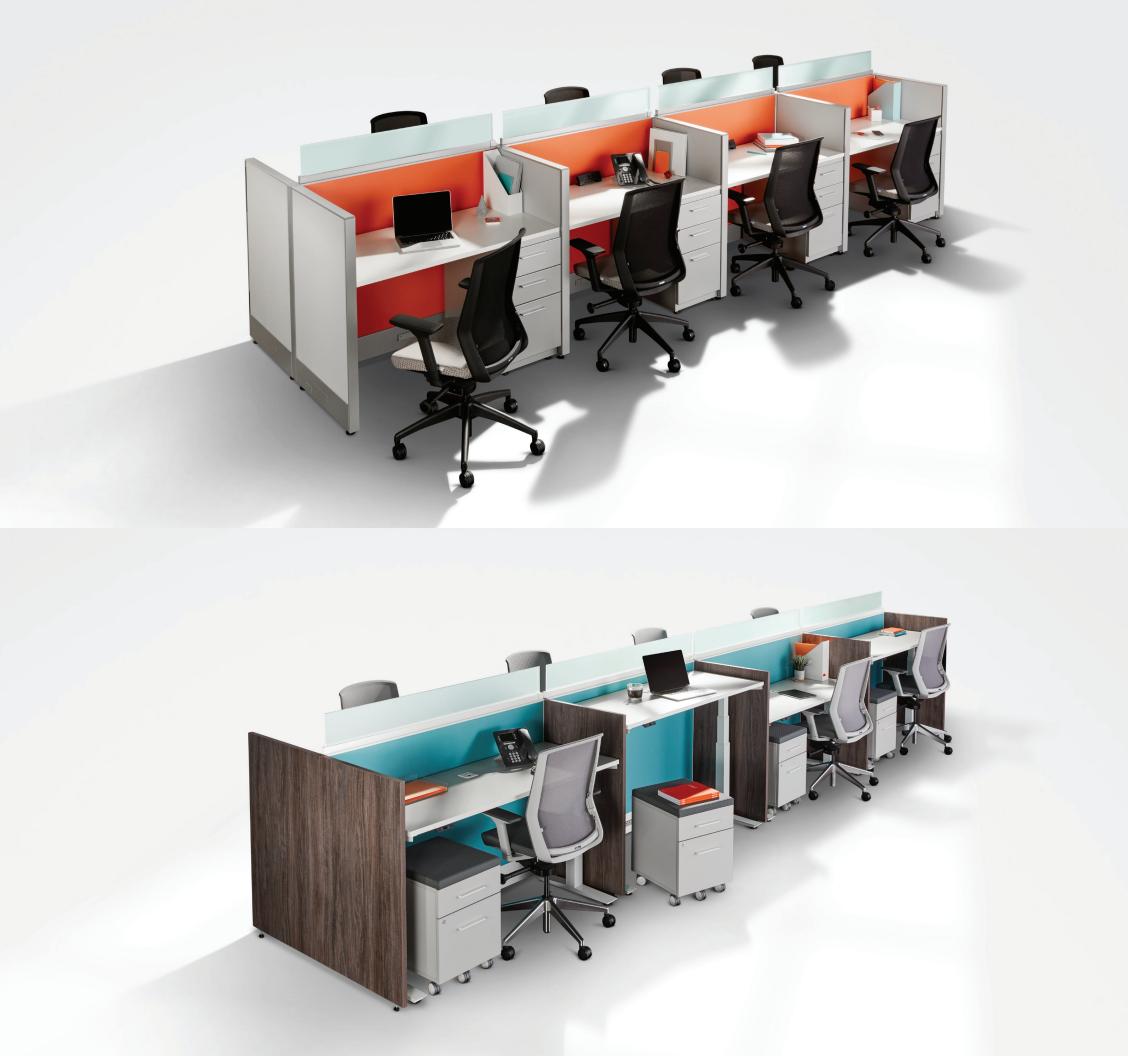

Switch is a uniquely sleek panel based product designed to enhance performance and meet the specific needs of today's modern office spaces.

The Canadian manufactured Switch is BRC's slimmest panel offering with electrics and data housed in a 2" thick panel. The line offers an array of features including gallery panels for aesthetically pleasing space division. Switch is a true intersection of design and value.

## FEATURES