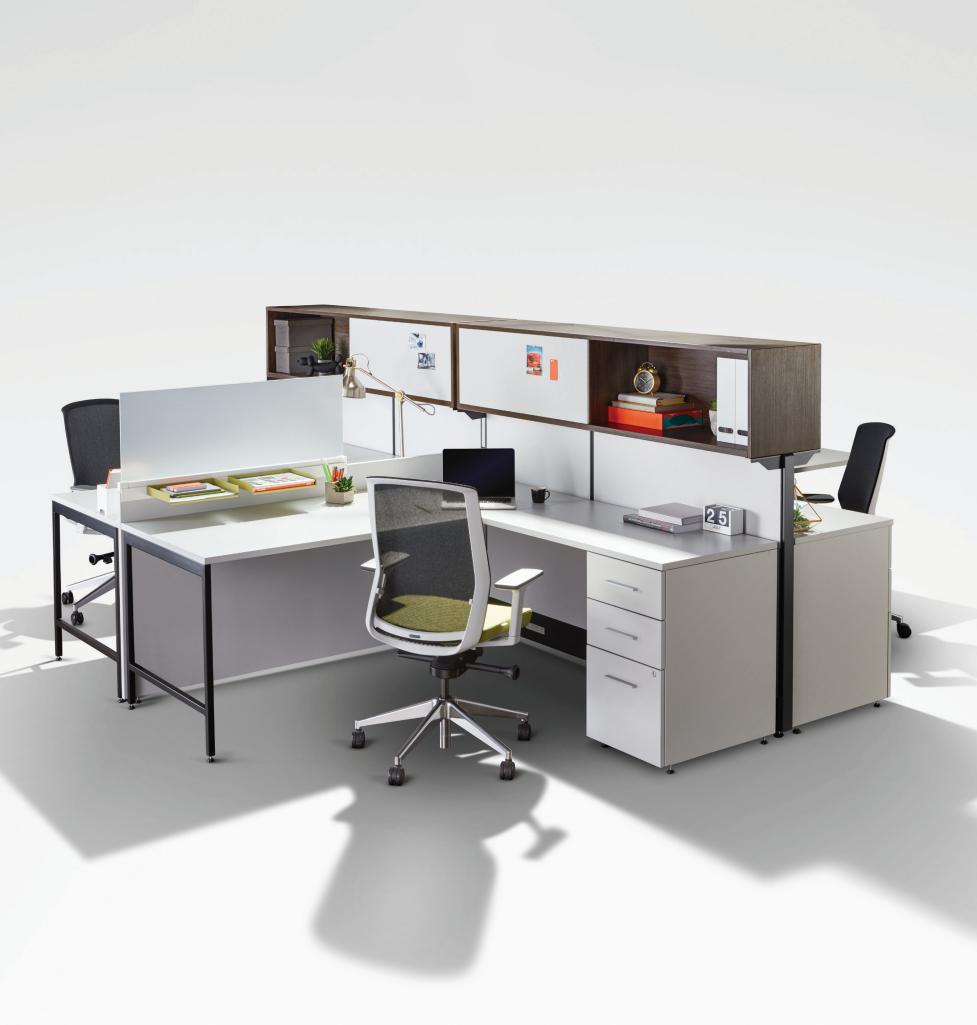

Switch is a uniquely sleek panel based product designed to enhance performance and meet the specific needs of today's modern office spaces.

The Canadian manufactured Switch is BRC's slimmest panel offering with electrics and data housed in a 2" thick panel. The line offers an array of features including gallery panels for aesthetically pleasing space division. Switch is a true intersection of design and value.

## FEATURES

### Worksurface Depth Options

## Panel Face Options

## 3 leg Options