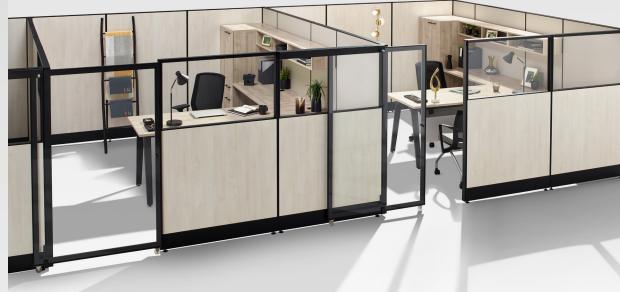

# 

U

Make Your Mark



SWITCH

## SLIM DESIGN. Powerful performance.







BRC has been a leader in the development of innovative panel systems for over 40 years and are proud to reveal the latest in a long line of performance enhancing office solutions.

Switch is a uniquely sleek panel based product designed to enhance performance and meet the specific needs of today's modern office spaces.

The Canadian manufactured Switch is BRC's slimmest panel offering with electrics and data housed in a 2" thick panel. The line offers an array of features including gallery panels for aesthetically pleasing space division. Switch is a true intersection of design and value.













## SWITCH

## FEATURES

### Worksurface Depth Options

## Panel Base Options

## Panel Face Options



## 3 leg Options

### Doors



## SPECIFICATIONS

I" Slotted System Panel Heights: 34", 42", 50", 66" or 82 Panel Widths: 24"— 72" Gallery Panel Heights: 34", 42", 50" Gallery Panel Widths: 24"— 146" Metal Raceways Aluminium Top Caps, Panel Fillers and End Posts

Sophisticated Angle Detail Between Top Cap and End Post

1″ Thick Worksurfaces with 2mm Edge Banding

8 Wire 4 Circuit Electrical System







## Bprc



## **SPACE REDEFINED**

FIND OUT MORE ABOUT SWITCH AND OUR FULL RANGE OF PRODUCTS AT BRC.GROUP

24 ARMSTRONG AVE, GEORGETOWN, ON L7G 4R9, CANADA

1 (877) 260-4309