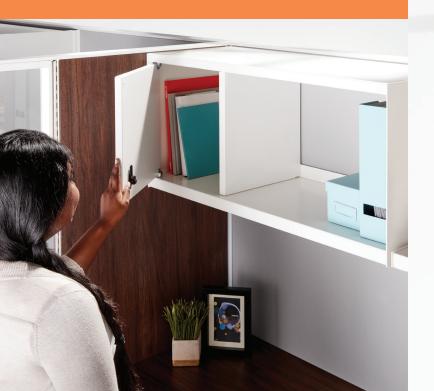

# 

U

Make Your Mark



SWITCH

## SLIM DESIGN. Powerful performance.







BRC has been a leader in the development of innovative panel systems for over 40 years and are proud to reveal the latest in a long line of performance enhancing office solutions.

Switch is a uniquely sleek panel based product designed to enhance performance and meet the specific needs of today's modern office spaces.

The Canadian manufactured Switch is BRC's slimmest panel offering with electrics and data housed in a 2" thick panel. The line offers an array of features including gallery panels for aesthetically pleasing space division. Switch is a true intersection of design and value.













## SWITCH

## FEATURES

### Worksurface Depth Options

## Panel Base Options

## Panel Face Options



## 3 leg Options

### Doors



## SPECIFICATIONS

I" Slotted System Panel Heights: 34", 42", 50", 66" or 82 Panel Widths: 24"— 72" Gallery Panel Heights: 34", 42", 50" Gallery Panel Widths: 24"— 146" Metal Raceways Aluminium Top Caps, Panel Fillers and End Posts

Sophisticated Angle Detail Between Top Cap and End Post

1″ Thick Worksurfaces with 2mm Edge Banding

8 Wire 4 Circuit Electrical System







## Bprc



## **SPACE REDEFINED**

FIND OUT MORE ABOUT SWITCH AND OUR FULL RANGE OF PRODUCTS AT BRC.GROUP

24 ARMSTRONG AVE, GEORGETOWN, ON L7G 4R9, CANADA

1 (877) 260-4309