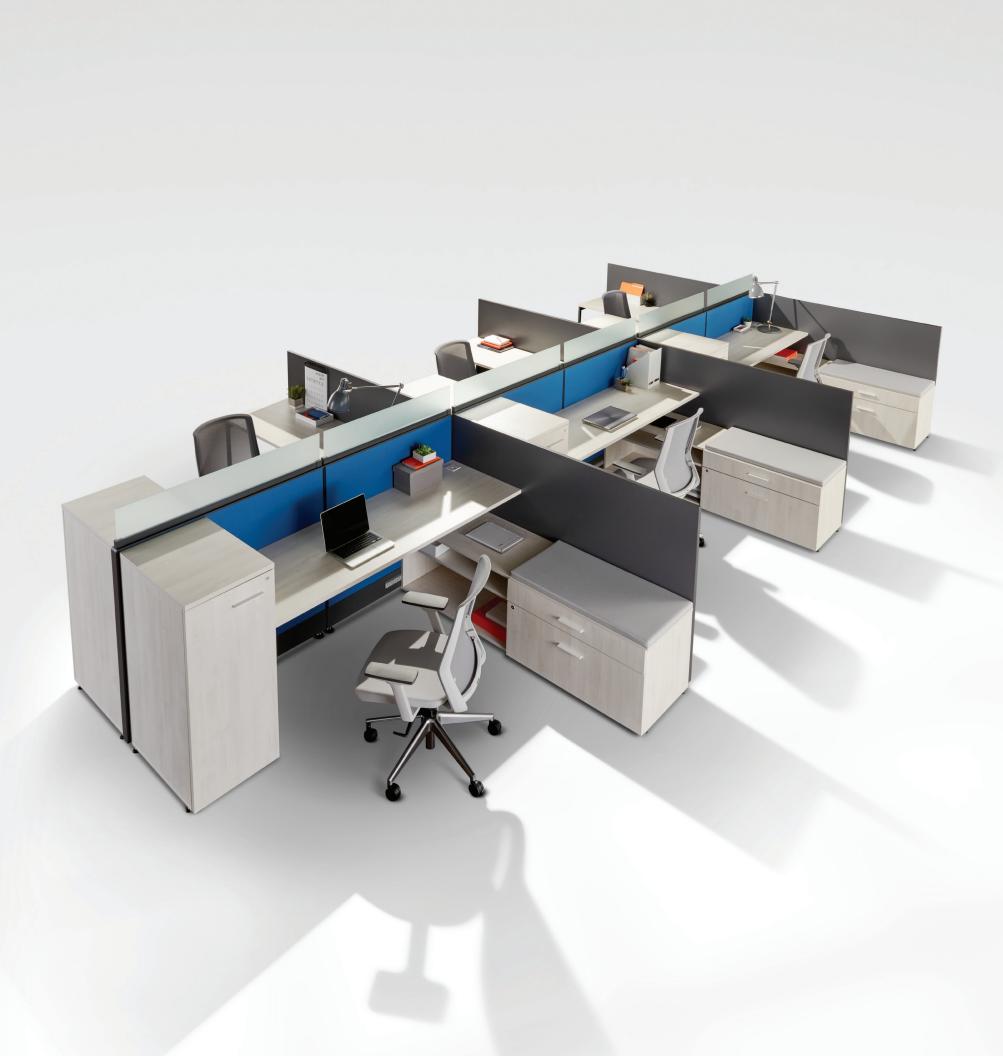

Switch is a uniquely sleek panel based product designed to enhance performance and meet the specific needs of today's modern office spaces.

The Canadian manufactured Switch is BRC's slimmest panel offering with electrics and data housed in a 2" thick panel. The line offers an array of features including gallery panels for aesthetically pleasing space division. Switch is a true intersection of design and value.

## SWITCH

## FEATURES