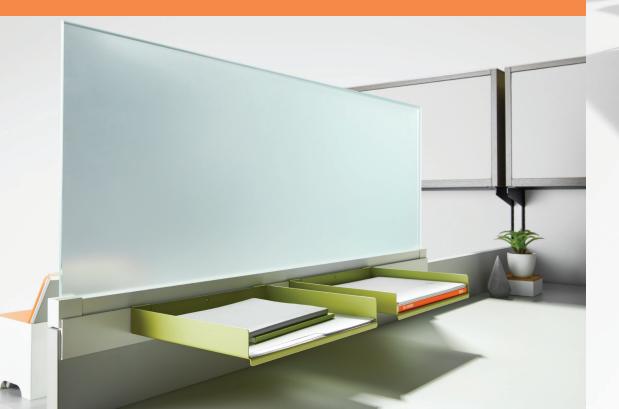

paces.

The Canadian manufactured Switch is BRC's slimmest panel offering with electrics and data housed in a 2" thick panel. The line offers an array of features including gallery panels for aesthetically pleasing space division. Switch is a true intersection of design and value.













## SWITCH

## FEATURES

### Worksurface Depth Options

## Panel Base Options

## Panel Face Options



## 3 leg Options

### Doors



## SPECIFICATIONS

I" Slotted System Panel Heights: 34", 42", 50", 66" or 82 Panel Widths: 24"— 72" Gallery Panel Heights: 34", 42", 50" Gallery Panel Widths: 24"— 146" Metal Raceways Aluminium Top Caps, Panel Fillers and End Posts

Sophisticated Angle Detail Between Top Cap and End Post

1″ Thick Worksurfaces with 2mm Edge Banding

8 Wire 4 Circuit Electrical System







## Bprc



## **SPACE REDEFINED**

FIND OUT MORE ABOUT SWITCH AND OUR FULL RANGE OF PRODUCTS AT BRC.GROUP

24 ARMSTRONG AVE, GEORGETOWN, ON L7G 4R9, CANADA

1 (877) 260-4309