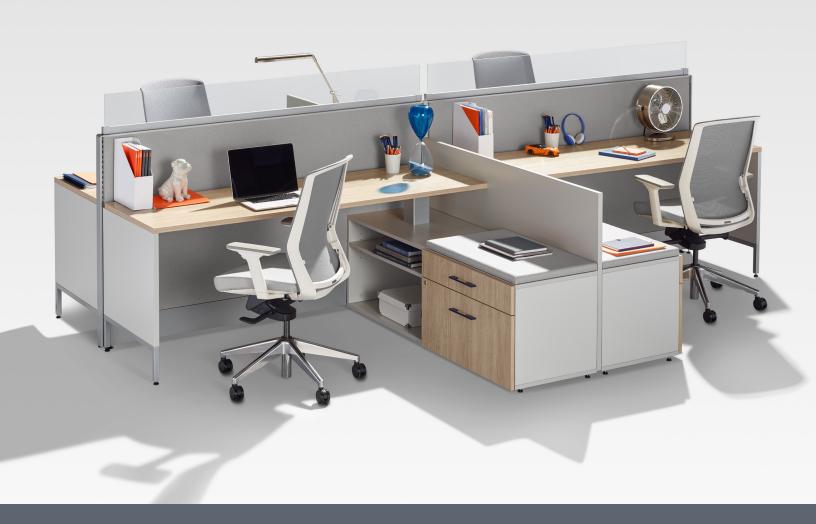

Switch is a uniquely sleek panel based product designed to enhance performance and meet the specific needs of today's modern office spaces.

The Canadian manufactured Switch is BRC's slimmest panel offering with electrics and data housed in a 2" thick panel. The line offers an array of features including gallery panels for aesthetically pleasing space division. Switch is a true intersection of design and value.

## FEATURES

### Worksurface Depth Options

## Panel Face Options

## 3 leg Options