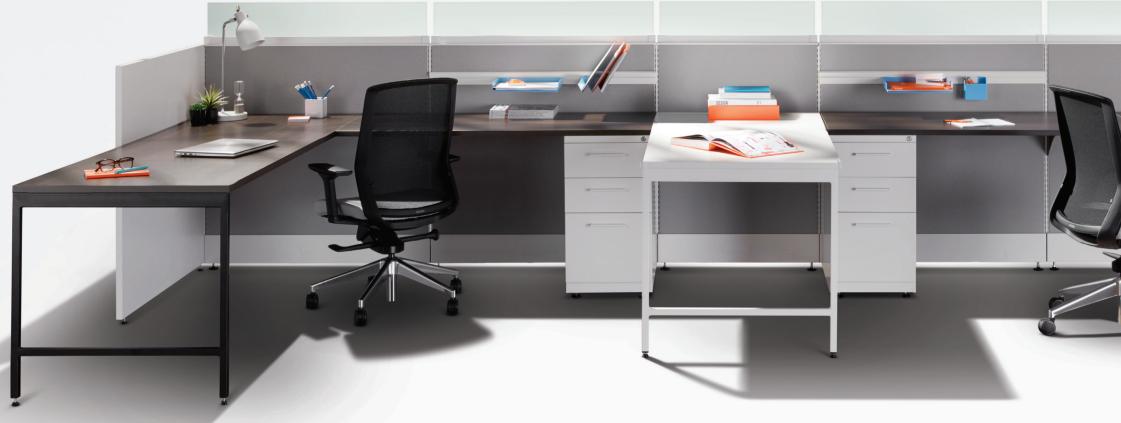

Switch is a uniquely sleek panel based product designed to enhance performance and meet the specific needs of today's modern office spaces.

The Canadian manufactured Switch is BRC's slimmest panel offering with electrics and data housed in a 2" thick panel. The line offers an array of features including gallery panels for aesthetically pleasing space division. Switch is a true intersection of design and value.

## FEATURES

### Worksurface Depth Options

## Panel Base Options

## Panel Face Options

## 3 leg Options

### Doors