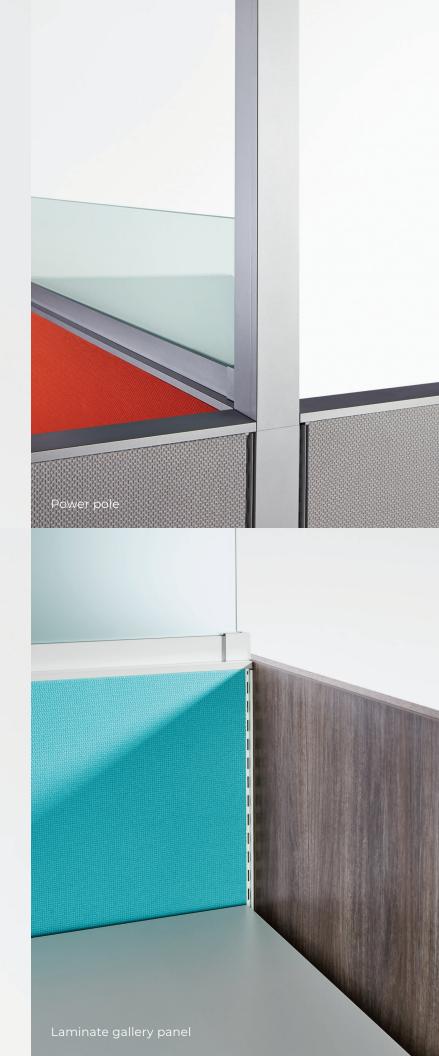

## Panel Face Options

## SPECIFICATIONS

I" Slotted System Panel Heights: 34", 42", 50", 66" or 82 Panel Widths: 24"— 72" Gallery Panel Heights: 34", 42", 50" Gallery Panel Widths: 24"— 146" Metal Raceways Aluminium Top Caps, Panel Fillers and End Posts

Sophisticated Angle Detail Between Top Cap and End Post

1″ Thick Worksurfaces with 2mm Edge Banding

8 Wire 4 Circuit Electrical System