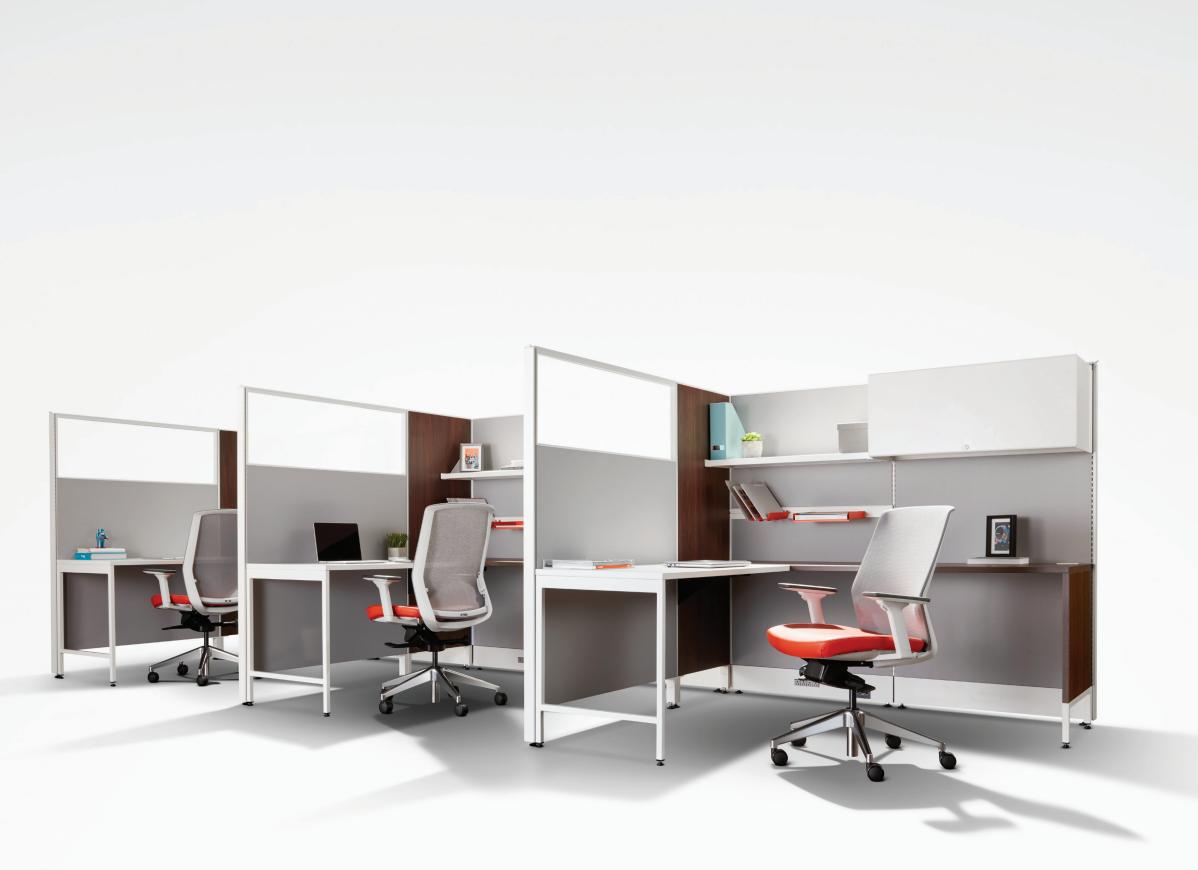

Switch is a uniquely sleek panel based product designed to enhance performance and meet the specific needs of today's modern office spaces.

The Canadian manufactured Switch is BRC's slimmest panel offering with electrics and data housed in a 2" thick panel. The line offers an array of features including gallery panels for aesthetically pleasing space division. Switch is a true intersection of design and value.

## FEATURES