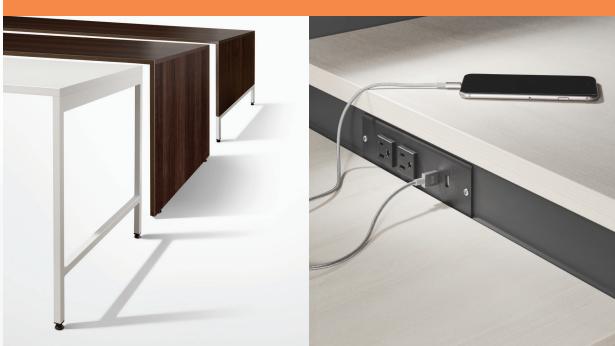

Sophisticated Angle Detail Between Top Cap and End Post

1″ Thick Worksurfaces with 2mm Edge Banding

8 Wire 4 Circuit Electrical System